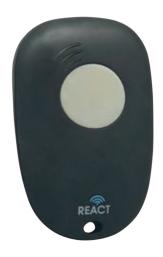

# Stand-Alone LTE Panic Button

The React Mobile® Stand-Alone LTE panic button is an all-in-one solution capable of protecting employees both on and off property without the need for a tethered smart device.

The stand-alone panic button provides a robust, simple wearable device that staff can access quickly and discreetly to call for help when assistance is needed. Unlike our Bluetooth panic button, it does not need a paired mobile device and is instead capable of connecting to the available cellular network.

The panic button device consists of a small slim form factor, running on internal firmware. This device is capable of longevity (life) expectations that far exceed standard panic button devices.

#### **Key Features**

- Latest generation ARM Cortex M4 processor
- Single-button interface with positive click feedback in a form factor that conforms to the hand
- Housing is military-grade ABS composite (IP53 resistant to water and dust intrusion) with low propagation properties to allow the BLE to function at peak performance efficiency
- Power: Always on
- Drop-resistant up to 10 meters

#### Key Features (cont.)

- Tricolor pipe RGB LED
- Field upgradeable firmware via OAD/OTA firmware updates
- Reverse compatible to all previous versions of our applications
- Works across the broad spectrum of 900 - 2000 MHz. Connects via LTE-CAT M1, NBIOT, 2G, 3G & 4G
- Next-generation rechargeable battery technology that provides rapid charging and battery life of 6 months between charges
- Dimensions: 2.14" wide x 2.24" tall