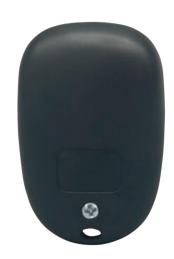

### **BLE 5.0 Beacon**

The BLE beacon is a discreet, easy to conceal device that allows our safety platform to deliver precise room level location accuracy indoors in multi-story buildings.

Our system provides precise location information within a multi-story building. When one of our panic buttons activates an alert, the device identifies the closest BLE beacon. It reports this precise room number location information along with GPS coordinates to our safety platform. This information updates in real time throughout an alert, providing up to the minute location information.

The beacon consists of a small slim form factor, running on internal firmware. It was designed for indoor location-based geo-positioning. This device is capable of longevity (life) expectations that far exceed standard Bluetooth beacon devices.

This beacon is capable of advertising at -0dbM, which yields an effective range of approximately 100 feet. The device consists of an ABS housing and PCBA mounted into an internal structure.

#### **Key Features**

- Nordic NRF semiconductor-based based microchip
- Field upgradeable with OAD/OTA firmware updates
- A broad range, exceeding 100 feet
- Readily sourced and procurable
- Dimensions: 2"(H) x 2.23"(W) x 0.6"(D)
- IP53 standard and is resistant to water and dust intrusion
- Hassle-free install, with preinstalled adhesive backing
- Battery power by 2 AAA cells.
  Extensive battery life of up to 5 years.