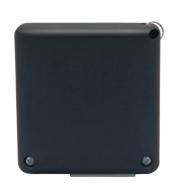

### **BLE 5.0 Beacon**

The BLE beacon is a discreet, easy to conceal device that allows our safety platform to deliver precise room level location accuracy indoors in multi-story buildings.

Our system provides precise location information within a multi-story building. When one of our panic buttons activates an alert, the device identifies the closest BLE beacon. It reports this precise room number location information along with GPS coordinates to our safety platform. This information updates in real time throughout an alert, providing up to the minute location information.

The beacon consists of a small slim form factor, running on internal firmware. It was designed for indoor location-based geo-positioning. This device is capable of longevity (life) expectations that far exceed standard Bluetooth beacon devices.

This beacon is capable of advertising at -0dbM, which yields an effective range of approximately 100 feet. The device consists of an ABS housing and PCBA mounted into an internal structure.

#### **Key Features**

- Nordic NRF semiconductor-based based microchip
- Field upgradeable with OAD/OTA firmware updates
- A broad range, exceeding 100 feet
- Readily sourced and procurable
- Dimensions: 2"(H) x 2.23"(W) x 0.6"(D)
- IP53 standard and is resistant to water and dust intrusion
- Hassle-free install, with preinstalled adhesive backing
- Battery power by 2 AAA cells.
  Extensive battery life of up to 5 years.