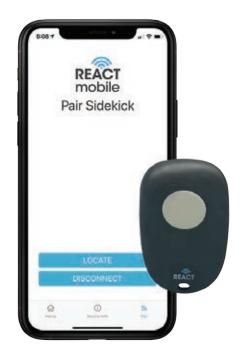

# Sidekick Bluetooth 5.0 Panic Button

The React Mobile® Sidekick Bluetooth panic button pairs with mobile devices to provide an elegant safety solution for the mobile workforce.

Our Bluetooth panic button provides a robust, simple wearable device that staff can access quickly and discreetly to call for help when assistance is needed. It is compatible with both iOS® and Android™ mobile devices and pairs via Bluetooth with the React Mobile® app running on these devices.

The panic button consists of a small slim form factor, running on internal firmware. This device is capable of longevity (life) expectations that far exceed standard Bluetooth devices.

### **Mobile App**

Our Mobile App is used in conjunction with our Bluetooth panic button to provide workers with a seamless safety solution capable of integrating with smart devices and workday management software.

When paired with our Bluetooth safety button, this integrated technology provides a robust and low-cost option for deployment of a staff safety solution. The React Mobile® safety platform is capable of integrating with existing devices and systems, such as workforce optimization platforms, to improve the safety of the workforce.