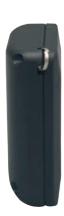

### **BLE 5.0 Beacon**

The BLE beacon is a discreet, easy to conceal device that allows our safety platform to deliver precise room level location accuracy indoors in multi-story buildings.

Our system provides precise location information within a multi-story building. When one of our panic buttons activates an alert, the device identifies the closest BLE beacon. It reports this precise room number location information along with GPS coordinates to our safety platform. This information updates in real time throughout an alert, providing up to the minute location information.

The beacon consists of a small slim form factor, running on internal firmware. It was designed for indoor location-based geo-positioning. This device is capable of longevity (life) expectations that far exceed standard Bluetooth beacon devices.

This beacon is capable of advertising at -0dbM, which yields an effective range of approximately 100 feet. The device consists of an ABS housing and PCBA mounted into an internal structure.

#### **Key Features**

- Nordic NRF semiconductor-based based microchip
- Field upgradeable with OAD/OTA firmware updates
- A broad range, exceeding 100 feet
- Readily sourced and procurable
- Dimensions: 2"(H) x 2.23"(W) x 0.6"(D)
- IP53 standard and is resistant to water and dust intrusion
- Hassle-free install, with preinstalled adhesive backing
- Battery power by 2 AAA cells.
  Extensive battery life of up to 5 years.