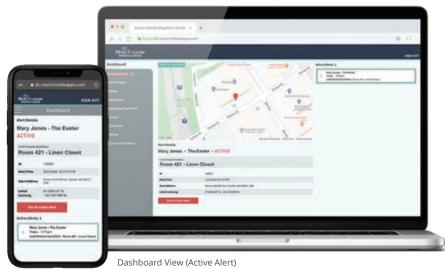

## Dispatch Center Software

The React Mobile® Dispatch Center software is the primary customer portal for administrative control and alert monitoring of our safety platform.

The Dispatch Center is a browser-based software that can be accessed to view, manage, and configure alerts and panic button hardware in any web browser. It serves as the central administrative control for the React Mobile safety platform.

This portal is capable of receiving emergency alerts and displaying relevant alert information. When an alert is activated, an audible alarm on the computer speakers will sound, and also display an operating system-level notification.

#### **Key Features**

- Browser-based software, no need to download any application to a PC
- Alert history logging, available to export into a CSV file
- View active and inactive alert information
- Disable active alerts
- Add/Edit alert notification recipient lists (email and SMS alert notifiation types)
- View the battery life of devices