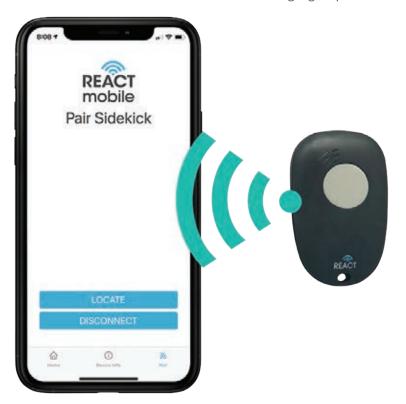

# Sidekick Bluetooth 5.0 Panic Button

The React Mobile® Sidekick Bluetooth panic button pairs with mobile devices to provide an elegant safety solution for the mobile workforce.

Our Bluetooth panic button provides a robust, simple wearable device that staff can access quickly and discreetly to call for help when assistance is needed. It is compatible with both iOS® and Android™ mobile devices and pairs via Bluetooth with the React Mobile® app running on these devices.

### **Mobile App**

Our Mobile App is used in conjunction with our Bluetooth panic button to provide workers with a seamless safety solution capable of integrating with smart devices and workday management software.

When paired with our Bluetooth safety button, this integrated technology provides a robust and low-cost option for deployment of a staff safety solution. The React Mobile® safety platform is capable of integrating with existing devices and systems, such as workforce optimization platforms, to improve the safety of the workforce.

### **Mobile App**

#### **Key Features**

- Compatible with Apple® or Android™ smart devices
- Pairs with the React Mobile® Bluetooth Safety Panic Button
- Capable of operating as a stand alone solution or integrating with existing digital platforms