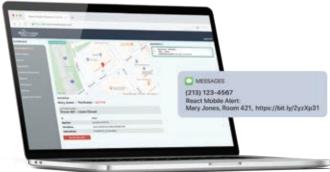

This portal is capable of receiving emergency alerts and displaying relevant alert information. When an alert is activated, an audible alarm on the computer speakers will sound, and also display an operating system-level notification.

#### **Key Features**

- Browser-based software, no need to download any application to a PC
- Alert history logging, available to export into a CSV file
- View active and inactive alert information
- Disable active alerts
- Add/Edit alert notification recipient lists (email and SMS alert notifiation types)
- View the battery life of devices

# Dispatch Center Software

**Email Notification** 

SMS Notification (Link View)