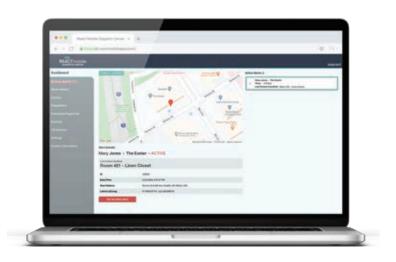

## Dispatch Center Software

The React Mobile® Dispatch Center software is the primary customer portal for administrative control and alert monitoring of our safety platform.

The Dispatch Center is a browser-based software that can be accessed to view, manage, and configure alerts and panic button hardware in any web browser. It serves as the central administrative control for the React Mobile safety platform.

This portal is capable of receiving emergency alerts and displaying relevant alert information. When an alert is activated, an audible alarm on the computer speakers will sound, and also display an operating system-level notification.

#### **Key Features**

- Browser-based software, no need to download any application to a PC
- Alert history logging, available to export into a CSV file
- View active and inactive alert information
- Disable active alerts
- Add/Edit alert notification recipient lists (email and SMS alert notifiation types)
- View the battery life of devices