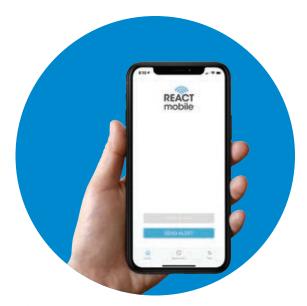

### **Mobile App**

Our Mobile App is used in conjunction with our Bluetooth panic button to provide workers with a seamless safety solution capable of integrating with smart devices and workday management software.

When paired with our Bluetooth safety button, this integrated technology provides a robust and low-cost option for deployment of a staff safety solution. The React Mobile® safety platform is capable of integrating with existing devices and systems, such as workforce optimization platforms, to improve the safety of the workforce.

#### **Key Features**

- Compatible with Apple® or Android™ smart devices
- Pairs with the React Mobile® Bluetooth Safety Panic Button
- Capable of operating as a stand alone solution or integrating with existing digital platforms