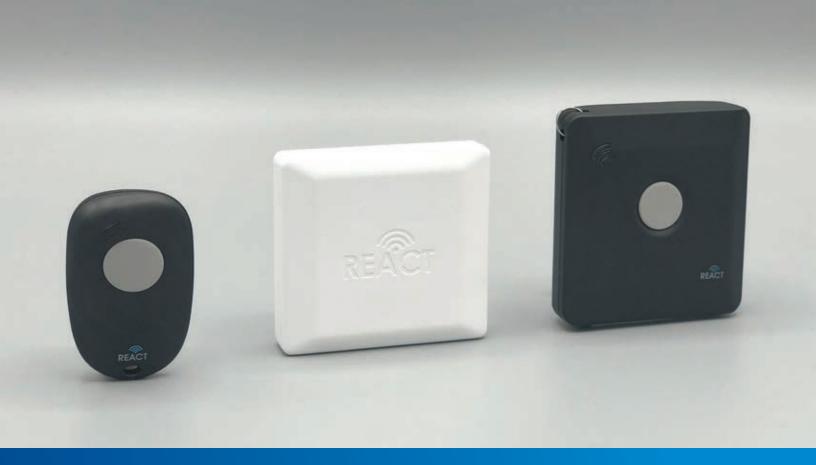

# Stand-Alone LTE Panic Button

The React Mobile® Stand-Alone LTE panic button is an all-in-one solution capable of protecting employees both on and off property without the need for a tethered smart device.

The stand-alone panic button provides a robust, simple wearable device that staff can access quickly and discreetly to call for help when assistance is needed. Unlike our Bluetooth panic button, it does not need a paired mobile device and is instead capable of connecting to the available cellular network.

The panic button device consists of a small slim form factor, running on internal firmware. This device is capable of longevity (life) expectations that far exceed standard panic button devices.

### **BLE 5.0 Beacon**

The BLE beacon is a discreet, easy to conceal device that allows our safety platform to deliver precise room level location accuracy indoors in multi-story buildings.

Our system provides precise location information within a multi-story building. When one of our panic buttons activates an alert, the device identifies the closest BLE beacon. It reports this precise room number location information along with GPS coordinates to our safety platform. This information updates in real time throughout an alert, providing up to the minute location information.

The beacon consists of a small slim form factor, running on internal firmware. It was designed for indoor location-based geo-positioning. This device is capable of longevity (life) expectations that far exceed standard Bluetooth beacon devices.

# Sidekick Bluetooth 5.0 Panic Button

The React Mobile® Sidekick Bluetooth panic button pairs with mobile devices to provide an elegant safety solution for the mobile workforce.

Our Bluetooth panic button provides a robust, simple wearable device that staff can access quickly and discreetly to call for help when assistance is needed. It is compatible with both iOS® and Android™ mobile devices and pairs via Bluetooth with the React Mobile® app running on these devices.

The panic button consists of a small slim form factor, running on internal firmware. This device is capable of longevity (life) expectations that far exceed standard Bluetooth devices.