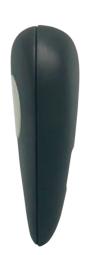

# Sidekick Bluetooth 5.0 Panic Button

The React Mobile® Sidekick Bluetooth panic button pairs with mobile devices to provide an elegant safety solution for the mobile workforce.

Our Bluetooth panic button provides a robust, simple wearable device that staff can access quickly and discreetly to call for help when assistance is needed. It is compatible with both iOS® and Android™ mobile devices and pairs via Bluetooth with the React Mobile® app running on these devices.

The panic button consists of a small slim form factor, running on internal firmware. This device is capable of longevity (life) expectations that far exceed standard Bluetooth devices.

#### **Key Features**

- Connects via BLE to a smart device
- Compatible with Apple® or Android smart devices
- Shock-resistant
- IP 67/68, dust-tight, immersion up to 1 meter depth
- CR 2025 coin cell battery
- Dimensions: 1.14" wide x 1.96" tall