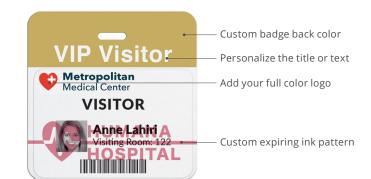

# **Customize Your Visitor ID Solution**

Customizable options allow you to:

- Deter forgery with locked-in designs
- Make the check-in area the exclusive badge distribution point
- Enhance brand visibility

THERMAL PRINTABLE VISITOR BADGE BACK

**T3971AC**, Slotted (2 7/16" x 4") **T4103A**, Adhesive (2 1/8" x 3 13/16")