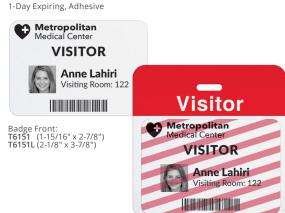

## **One-Step®** Thermal Printable **1-Day Expiring Badge**

Quick & Easy Application with an Adhesive Back

- Quick and easy expiring solution
- Simple reordering
- Overnight "VOID" prevents reuse

#### THERMAL PRINTABLE FRONT

Place the expired front on the red "Visitor" back

### T5913A (3" x 3") Larger sizes Available

#### **BADGE BACK** Adhesive

T6032A (1-15/16" x 2-7/8")