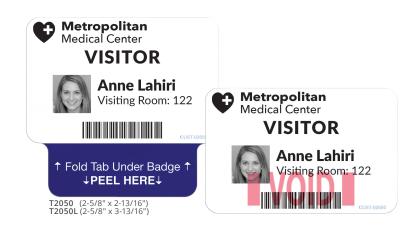

## **One-Step®** Thermal Printable **1-Day Expiring Badge**

Quick & Easy Application with an Adhesive Back

- Quick and easy expiring solution
- Simple reordering
- Overnight "VOID" prevents reuse

#### THERMAL PRINTABLE FRONT

Place the expired front on the red "Visitor" back

### T5913A (3" x 3") Larger sizes Available

#### **BADGE BACK** Adhesive

T6032A (1-15/16" x 2-7/8")