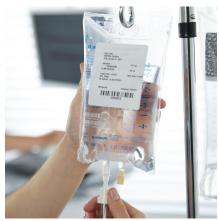

#### PATIENT IDENTIFICATION

Thermal Wristbands

Laser Wristbands

**Shield Wristbands** 

Alert Wristbands, Snaps, & Wraps

Mother-Infant Wristbands

**Blood Wristbands** 