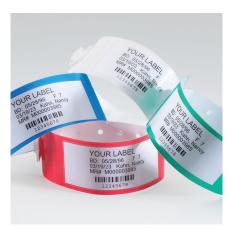

#### PATIENT IDENTIFICATION

Thermal Wristbands

Laser Wristbands

**Shield Wristbands** 

Alert Wristbands, Snaps, & Wraps

Mother-Infant Wristbands

**Blood Wristbands** 