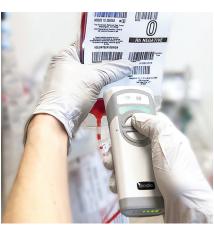

#### PATIENT IDENTIFICATION

Thermal Wristbands

Laser Wristbands

**Shield Wristbands** 

Alert Wristbands, Snaps, & Wraps

Mother-Infant Wristbands

**Blood Wristbands** 

#### **PRINTERS & BARCODE READERS**

Certis® Thermal Patient ID & Label Printers

Code® Barcode Scanners

Magicard® ID Card Printers