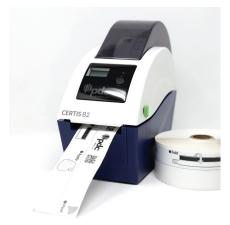

#### **PRINTERS & BARCODE READERS**

Certis® Thermal Patient ID & Label Printers

Code® Barcode Scanners

Magicard® ID Card Printers