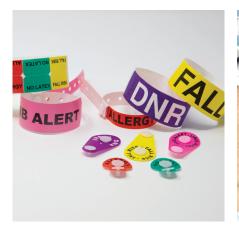

#### PATIENT IDENTIFICATION

Thermal Wristbands

Laser Wristbands

**Shield Wristbands** 

Alert Wristbands, Snaps, & Wraps

Mother-Infant Wristbands

**Blood Wristbands** 