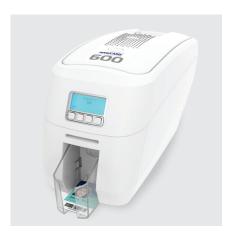

#### **PRINTERS & BARCODE READERS**

Certis® Thermal Patient ID & Label Printers

Code® Barcode Scanners

Magicard® ID Card Printers