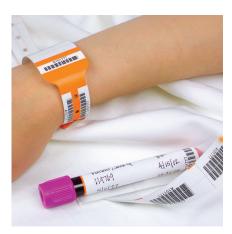

#### PATIENT IDENTIFICATION

Thermal Wristbands

Laser Wristbands

**Shield Wristbands** 

Alert Wristbands, Snaps, & Wraps

Mother-Infant Wristbands

**Blood Wristbands** 