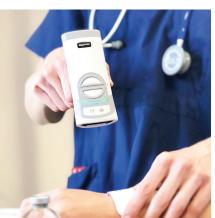

#### **PRINTERS & BARCODE READERS**

Certis® Thermal Patient ID & Label Printers

Code® Barcode Scanners

Magicard® ID Card Printers