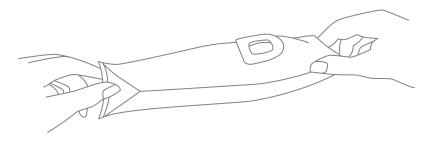

## **Pediatric Urine Collector**

- 1. Separate infant's legs. Make sure perineal and pubic areas are clean and dry.
- 2. Peel off backing paper, exposing adhesive.
- 3. **For female use:** Start bottom adhesion at skin flap separating rectum from vagina and work upward. Press firmly to skin surrounding the vagina with excess of bag toward feet.
- 4. **For male use:** Position penis naturally through bag opening with excess of bag toward feet. Press adhesive firmly to entire perimeter withour puckering.
- 5. Reapply diaper, if required, directly over bag.