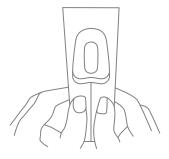

## **Pediatric Urine Collector**

- 1. Separate infant's legs. Make sure perineal and pubic areas are clean and dry.
- 2. Peel off backing paper, exposing adhesive.
- 3. **For female use:** Start bottom adhesion at skin flap separating rectum from vagina and work upward. Press firmly to skin surrounding the vagina with excess of bag toward feet.
- 4. **For male use:** Position penis naturally through bag opening with excess of bag toward feet. Press adhesive firmly to entire perimeter withour puckering.
- 5. Reapply diaper, if required, directly over bag.