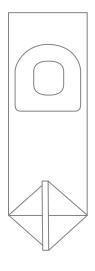

## Note:

This unit can also be utilized as a leak-proof container for transporting specimen to lab. Simply fold bag along long axis of the opening, thus folding adhesive surface in half. Press adhesive surfaces together firmly to assure a tight seal.