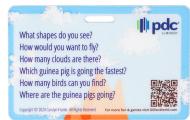

These small, badge-sized cards attach to employee ID accessories, such as badge reels, so they're conveniently accessible at all times. The cards have fun designs with hidden elements on the front featuring **Gillie Guinea Pig**, with easy prompts on the back for clinicians to use as they interact with children.

Space Theme

Fair Theme

Camping Theme

Sky Theme

Sea Theme

Example of reverse side

|  | CARD THEME      | 1 OF EACH THEME | SPACE     | CAMPING  | SEA     | FAIR     | SKY     |
|--|-----------------|-----------------|-----------|----------|---------|----------|---------|
|  | NUMBER OF CARDS | 5               | 25        | 25       | 25      | 25       | 25      |
|  | PART NUMBER     | PED-KIT         | PED-SPACE | PED-CAMP | PED-SEA | PED-FAIR | PED-SKY |