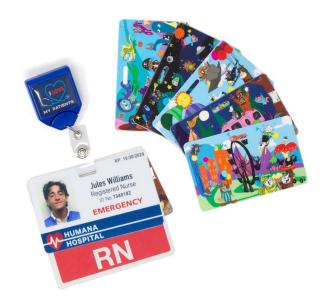

## Pediatric Cards Provide a Simple, Convenient Method of Distraction to Reduce Anxiety

Pediatric Cards help healthcare providers improve interactions with children by providing a simple and convenient way to entertain and distract them in potentially distressing situations, such as having blood drawn, getting a shot, or having an IV inserted.

These small, badge-sized cards attach to employee ID accessories, such as badge reels, so they're conveniently accessible at all times. The cards have fun designs with hidden elements on the front featuring **Gillie Guinea Pig**, with easy prompts on the back for clinicians to use as they interact with children.

- Improve the patient experience for children, decreasing their stress and anxiety
- Increase children's cooperation to improve the efficiency and effectiveness of treatment
- Facilitate a more positive interaction between staff and patients
- Designed to attach to badge accessories for easy access
- Made of a flexible, durable material that's easily sanitized