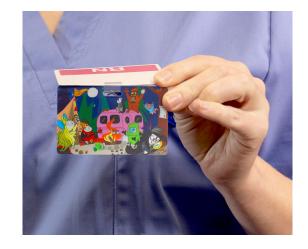

These small, badge-sized cards attach to employee ID accessories, such as badge reels, so they're conveniently accessible at all times. The cards have fun designs with hidden elements on the front featuring **Gillie Guinea Pig**, with easy prompts on the back for clinicians to use as they interact with children.

- Improve the patient experience for children, decreasing their stress and anxiety
- Increase children's cooperation to improve the efficiency and effectiveness of treatment
- Facilitate a more positive interaction between staff and patients
- Designed to attach to badge accessories for easy access
- Made of a flexible, durable material that's easily sanitized