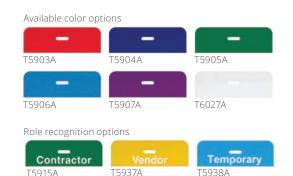

### Clip-On Expiring Visitor Badges

Badge back and front

**COLOR-CODE:** Identify visitor categories or match the color to your brand

**DESIGNATION:** Choose from "Visitor," "Contractor," "Vendor," and "Temporary" titles

**CONVENIENT:** Slotted to attach a badge reel, lanyard or clip

**VERSATILE:** Satisfy your organization's specific needs with multiple mix and match options

**EXPIRING:** After a 1-day or 7-Day use, a red bar pattern will appear on the badge, clearly indicating a guest's time is up to prevent badge reuse

#### **BADGE FRONT OPTIONS**

Dimensions: 1 15/16" L x 2 7/8" H

#### **BADGE BACK OPTIONS**

Clip on Expiring Visitor Badge Back **T5913A** Dimensions: 3" x 3"

| PRODUCT<br>NUMBER | DESCRIPTION                                                  |
|-------------------|--------------------------------------------------------------|
| T6151             | 1-DAY EXPRING THERMAL PRINTABLE                              |
| T6145             | 1-DAY EXPRING HAND-WRITABLE                                  |
| T6251             | 7-DAY EXPRING THERMAL PRINTABLE (ideal for long term guests) |