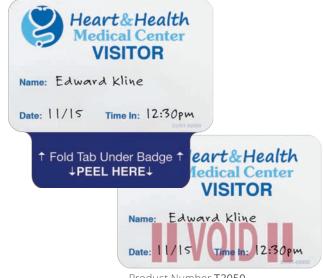

### **QUICK & EASY ONE-PIECE**

Tabbed 1-Day Expiring Visitor Badges - Adhesive Back

Product Number T2050

**SINGLE-PIECE:** Simply fold the large tab to activate

EASY-TO-APPLY: The adhesive back makes it easy to attach this badge to the wearer — no clips required

**EXPIRING:** After a full-day's use, a large "VOID" will appear on the badge, clearly indicating a guest's time is up and preventing badge reuse

THERMAL PRINTABLE: Quickly add a guest's name, the date and other important information

Dimensions: 2-5/8" x 2-13/16"