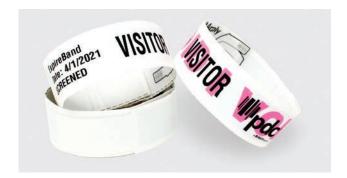

# MAXIMIZE SECURITY WITH THE MOST VIBRANT TIME EXPIRING CREDENTIALS

TEMPbadge<sup>®</sup> visitor badges and ExpireBand<sup>™</sup> visitor wristbands provide an extra level of security by preventing re-use with a highly visible "VOID" message or bright bars that display once expired. Make it easy for your staff to see who is authorized to be on campus.

## **NEW EXPIREBAND™ IS THE MOST SECURE & CONVENIENT WAY TO IDENTIFY VISITORS**

ExpireBand<sup>™</sup> Thermal Visitor Wristband

Product Number T8050

This patented PDC product brings expiring ink technology to a wristband for the first time.

NON-TRANSFERABLE: Remains securely attached to visitor for duration of visit

**ULTIMATE CONVENIENCE:** Comfortable, secure, and won't end up stuck to your floors or walls

**ACCESS CONTROL COMPATIBLE:** Use barcodes to scan for access to authorized areas

THERMAL PRINTABLE: Compatible with PDC Certis® and other leading direct thermal printers

Dimensions: 9 3/4" x 1"