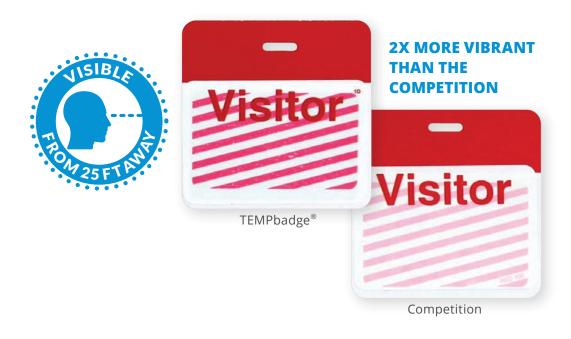

# MAXIMIZE SECURITY WITH THE MOST VIBRANT TIME EXPIRING CREDENTIALS

TEMPbadge<sup>®</sup> visitor badges and ExpireBand<sup>™</sup> visitor wristbands provide an extra level of security by preventing re-use with a highly visible "VOID" message or bright bars that display once expired. Make it easy for your staff to see who is authorized to be on campus.