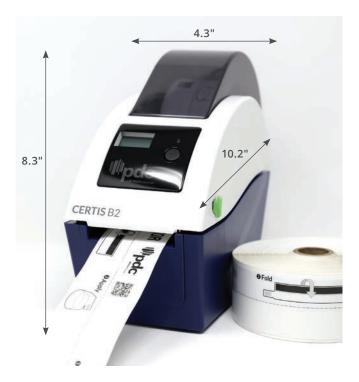

### **PRINT BADGES & WRISTBANDS IN 3 SECONDS**

Direct Thermal Printers Compatible with your Visitor Management System

**EFFICIENT:** Quickly personalize your visitor badges or wristbands with direct thermal technology - no ribbons or ink required

**FULLY INTEGRATED:** Compatible with your existing visitor management system and including Passage-Point and WhosOnLocation

**SMALL FOOTPRINT:** Discreet with small dimensions, these printers are lightweight, but powerful

**SUPPORT:** The PDC Technical Team ensures printers are fully integrated and functional with visitor management systems. **Includes loaner printer during repairs.** 

| PRODUCT NUMBER | INTERFACE           | RESOLUTION | MEDIA WIDTH   |
|----------------|---------------------|------------|---------------|
| CERTIS B2      |                     |            |               |
| PD-B2-20EA1000 | ETHERNET, USB       | 200 DPI    | 0.59" - 2.05" |
|                |                     |            |               |
| CERTIS B4      |                     |            |               |
| PD-B4-30EA1000 | ETHERNET, USB       | 300 DPI    | 0.7" - 4.5"   |
| PD-B4-30WA1000 | WIFI, ETHERNET, USB | 300 DPI    | 0.7" - 4.5"   |