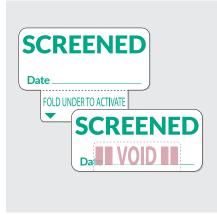

### A FULL SUITE OF VISITOR ID PRODUCTS

Economical, Thermal Printable Non-Expring Badges

Pre-Printed Visitor Passes

Pre-Printed Visitor Wristbands

Color Coded Labels for Screening

**Expiring Labels for Screening** 