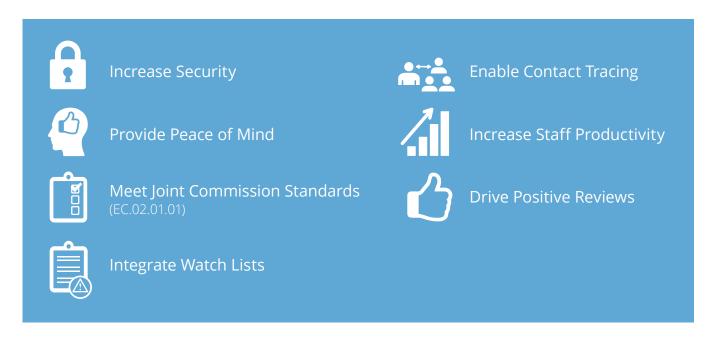

# VISITOR MANAGEMENT SOLUTIONS

Improve Security and Peace of Mind



# CREATE A SAFER HOSPITAL CAMPUS

Visitor identification and management are vital to the safety of a healthcare organization's staff, patients and visitors. **Assaults against healthcare workers rose 44% from 2015 to 2018.**\* Identifying visitors is a key component to violence prevention.

#### PDC PROVIDES A FULL RANGE OF VISITOR MANAGEMENT PRODUCTS TO HELP YOU:



#### WHY CHOOSE PDC

With over 60 years of experience, our visitor badges, software, and printers provide a convenient and customizable safeguard for your people and property. Our solutions enable you to record who is on your premises while also providing a professional, pleasant experience for your visitors.

<sup>\*\*</sup>According to the 2019 Healthcare Crime Survey produced by the International Association for Healthcare Security and Safety Foundation (IAHSS Foundation) which reflects healthcare crime trends for 2012 - 2016 and 2018

# MAXIMIZE SECURITY WITH THE MOST VIBRANT TIME EXPIRING CREDENTIALS

TEMPbadge<sup>®</sup> visitor badges and ExpireBand<sup>™</sup> visitor wristbands provide an extra level of security by preventing re-use with a highly visible "VOID" message or brigh