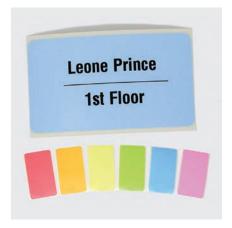

### Clip-On Expiring Visitor Badges

Badge back and front

**COLOR-CODE:** Identify visitor categories or match the color to your brand

**DESIGNATION:** Choose from "Visitor," "Contractor," "Vendor," and "Temporary" titles

**CONVENIENT:** Slotted to attach a badge reel, lanyard or clip

**VERSATILE:** Satisfy your organization's specific needs with multiple mix and match options

**EXPIRING:** After a 1-day or 7-Day use, a red bar pattern will appear on the badge, clearly indicating a guest's time is up to prevent badge reuse

#### **BADGE FRONT OPTIONS**

Dimensions: 1 15/16" L x 2 7/8" H