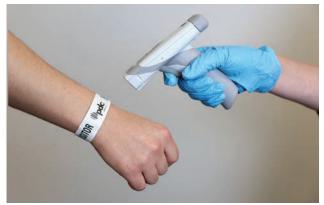

## **NEW EXPIREBAND™ IS THE MOST SECURE & CONVENIENT WAY TO IDENTIFY VISITORS**

ExpireBand<sup>™</sup> Thermal Visitor Wristband

Product Number T8050

This patented PDC product brings expiring ink technology to a wristband for the first time.

NON-TRANSFERABLE: Remains securely attached to visitor for duration of visit

**ULTIMATE CONVENIENCE:** Comfortable, secure, and won't end up stuck to your floors or walls

**ACCESS CONTROL COMPATIBLE:** Use barcodes to scan for access to authorized areas

THERMAL PRINTABLE: Compatible with PDC Certis® and other leading direct thermal printers

Dimensions: 9 3/4" x 1"