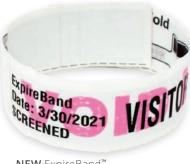

## **NEW EXPIREBAND™ IS THE MOST SECURE & CONVENIENT WAY TO IDENTIFY VISITORS**

ExpireBand<sup>™</sup> Thermal Visitor Wristband

Product Number T8050

This patented PDC product brings expiring ink technology to a wristband for the first time.

NON-TRANSFERABLE: Remains securely attached to visitor for duration of visit

**ULTIMATE CONVENIENCE:** Comfortable, secure, and won't end up stuck to your floors or walls

**ACCESS CONTROL COMPATIBLE:** Use barcodes to scan for access to authorized areas

THERMAL PRINTABLE: Compatible with PDC Certis® and other leading direct thermal printers

Dimensions: 9 3/4" x 1"