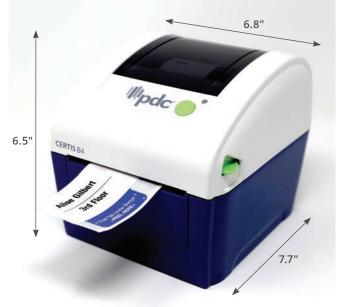

### **PRINT BADGES & WRISTBANDS IN 3 SECONDS**

Direct Thermal Printers Compatible with your Visitor Management System

**EFFICIENT:** Quickly personalize your visitor badges or wristbands with direct thermal technology - no ribbons or ink required

**FULLY INTEGRATED:** Compatible with your existing visitor management system and including Passage-Point and WhosOnLocation

**SMALL FOOTPRINT:** Discreet with small dimensions, these printers are lightweight, but powerful

**SUPPORT:** The PDC Technical Team ensures printers are fully integrated and functional with visitor management systems. **Includes loaner printer during repairs.** 

| PRODUCT NUMBER | INTERFACE           | RESOLUTION | MEDIA WIDTH   |
|----------------|---------------------|------------|---------------|
| CERTIS B2      |                     |            |               |
| PD-B2-20EA1000 | ETHERNET, USB       | 200 DPI    | 0.59" - 2.05" |
|                |                     |            |               |
| CERTIS B4      |                     |            |               |
| PD-B4-30EA1000 | ETHERNET, USB       | 300 DPI    | 0.7" - 4.5"   |
| PD-B4-30WA1000 | WIFI, ETHERNET, USB | 300 DPI    | 0.7" - 4.5"   |