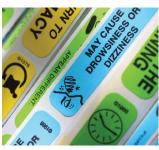

#### PRE-PRINTED LABELS

Use these bright, clearly printed labels to help clearly communicate with patients and staff

Anesthesia Labels & Tapes

Medication Warning Labels

Pre-Printed Binder & Chart Labels

Communication Labels