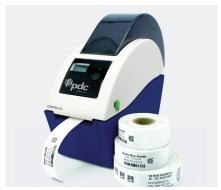

#### **SYSTEM LABELS**

Print labels to identify items and ensure positive patient identification with the use of barcodes

**Chart Labels** 

**Medication Labels** 

Specimen or Sample Labels

IV Bag Labels