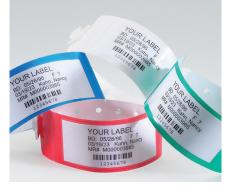

#### PRE-PRINTED LABELS

Use these bright, clearly printed labels to help clearly communicate with patients and staff

Anesthesia Labels & Tapes

Medication Warning Labels

Pre-Printed Binder & Chart Labels

Communication Labels