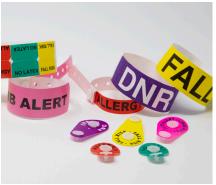

### PATIENT ID WRISTBANDS

Create a positive first impression with accurate and efficient identification

Paper Wristbands
Print labels or write patient info
directly on the band

Alert Wristbands
Identify special risk patient conditions