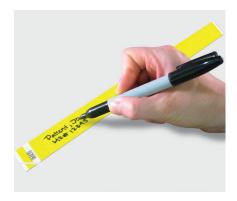

### PATIENT ID WRISTBANDS

Create a positive first impression with accurate and efficient identification

Paper Wristbands
Print labels or write patient info
directly on the band

Alert Wristbands
Identify special risk patient conditions