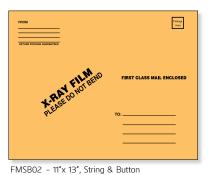

## X-Ray Film Mailers

Helps ensure priority handling and facilitates the return of X-ray film.

FMSS01 - 15" x 18", Self-sealing

FMSB03 - 15"x 18", String & Button

FMSB05 - 11"x 13", String & Button FMUG01 - 11"x 13", Ungummed Flap FMUG02 - 15"x 18", Ungummed Flap

FMSB08 - 15"x 18", String & Button

| Product Number | Flap Closure    | Size      | Chipboard Insert | Print | Print Color | Weight/Stock    | Qty.     |
|----------------|-----------------|-----------|------------------|-------|-------------|-----------------|----------|
| FMSB01         | String & Button | 11" x 13" | No               | Yes   | Black       | 28# Brown Kraft | 100/Case |
| FMSB02         | String & Button | 11" x 13" | Yes              | Yes   | Black       | 28# Brown Kraft | 50/Case  |
| FMSB03         | String & Button | 15" x 18" | Yes              | Yes   | Black       | 32# Brown Kraft | 50/Case  |
| FMSB04         | String & Button | 15" x 18" | Yes              | Yes   | Black       | 40# Brown Kraft | 50/Case  |
| FMSB05         | String & Button | 11" x 13" | No               | Yes   | Green       | 11 pt. Manila   | 50/Case  |
| FMUG01         | Ungummed Flap   | 11" x 13" | No               | Yes   | Green       | 11 pt. Manila   | 100/Case |
| FMSS01         | Self-sealing    | 15" x 18" | No               | Yes   | Green/Red   | 11 pt. Manila   | 50/Case  |
| FMSB07         | String & Button | 11" x 13" | No               | Yes   | Black/Red   | 11 pt. Manila   | 50/Case  |
| FMSB11         | String & Button | 15" x 18" | No               | Yes   | Black/Red   | 11 pt. Manila   | 50/Case  |
| FMS12          | Self-sealing    | 15" x 18" | No               | Yes   | Black/Red   | 11 pt. Manila   | 50/Case  |
| FMSB08         | String & Button | 15" x 18" | No               | Yes   | Green       | 11 pt. Manila   | 50/Case  |
| FMUG02         | Ungummed Flap   | 15" x 18" | No               | Yes   | Green       | 11 pt. Manila   | 100/Case |
| FMSS02         | Self-sealing    | 15" x 18" | No               | Yes   | Blue/Red    | 11 pt. Manila   | 50/Case  |