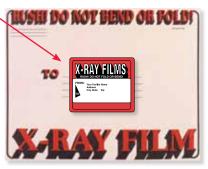

Never lose an X-ray film again!

Our X-ray film mailing system assures loan films get back into your permanent record files!

It's as easy as 1, 2, 3!

1. Apply the RED, outgoing label (59701453) to the address area on the outside of the envelope.

- Prevent lost films place the <u>PLEASE RETURN</u> label (59701258) with your preprinted facility name and address, on your film.
- Place the <u>GREEN</u> return label (59701454) inside the envelope with your outgoing films to ensure your films are returned.