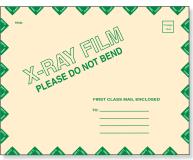

### Give your films priority handling!

- Durable 11 pt. manila eliminates the need for chipboard inserts — saving on mailing costs
- Bright red print copy emphasizes importance
- String & button closure for extra security
- Open short dimension

| Product Number | Size      | Qty.     |  |
|----------------|-----------|----------|--|
| FMSB06         | 11" x 13" | 50/Case  |  |
| FMSB09         | 15" x 18" | 200/Case |  |
| FMSB10         | 15" x 18" | 50/Case  |  |