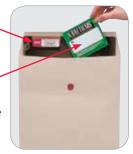

Never lose an X-ray film again!

Our X-ray film mailing system assures loan films get back into your permanent record files!

It's as easy as 1, 2, 3!

1. Apply the RED, outgoing label (59701453) to the address area on the outside of the envelope.

- Prevent lost films place the <u>PLEASE RETURN</u> label (59701258) with your preprinted facility name and address, on your film.
- Place the <u>GREEN</u> return label (59701454) inside the envelope with your outgoing films to ensure your films are returned.