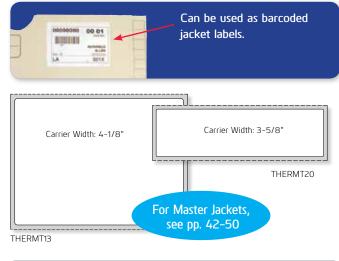

## Master Jacket Labels

| F | Product Number | Label Size  | Core | Material/Adhesive                                | Qty.              |
|---|----------------|-------------|------|--------------------------------------------------|-------------------|
| Т | HERMT13        | 4" x 3"     | 3″   | Thermal Transfer/<br>Glove-Friendly<br>Permanent | 1,500/RL-8 RLS/CS |
| Т | HERMT20        | 3-1/2" x 1" |      |                                                  | 5,000/RL-8 RLS/CS |