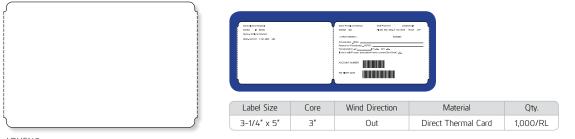

## For ADAC-Mars II Radiology Systems

| Label Size | Core | Material/Adhesive                           | Qty.                  |  |
|------------|------|---------------------------------------------|-----------------------|--|
| 2″ x 5″    | 3″   | Direct Thermal/<br>Glove-Friendly Permanent | 1,000/RL-<br>6 RLS/BX |  |