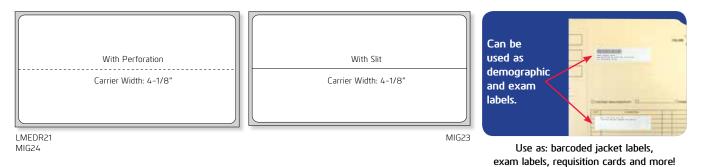

## For Meditech Radiology Systems

Product Number Label Size Wind Direction Core Style Material/Adhesive Qty. LMEDR21 Perforated Thermal Transfer/Glove-Friendly Permanent MIG24 4 x 2″ З″ Out Perforated Direct Thermal/Glove-Friendly Permanent 2,800/RL MIG23 Slit Direct Thermal/Glove-Friendly Permanent