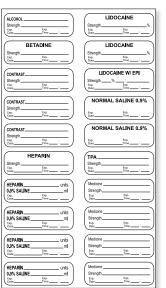

## STERILE MEDICATION LABELS

STER-PEN

| Stock Sterile Labels — Individually Packaged in a Hermetically Sealed Pouch |                 |               |              |            |          |
|-----------------------------------------------------------------------------|-----------------|---------------|--------------|------------|----------|
| Sterilized According to FDA standards                                       |                 |               |              |            |          |
| Product<br>Number                                                           | Sheet Size      | Label Size    | Labels/Sheet | Sheets/Box | Pens/Box |
| STER-32                                                                     | 3-1/2" x 6"     | 1-1/2" x 1/2" | 20           | 100        | _        |
| STER-33                                                                     | 3-1/2" x 6"     | 1-1/2" x 1/2" | 20           | 100        | 100      |
| STER-22                                                                     | 3-1/2" x 6"     | 1-1/2" x 1/2" | 20           | 100        | _        |
| STER-25                                                                     | 3-1/2" x 6"     | 1-1/2" x 1/2" | 20           | 100        | 100      |
| STER-21                                                                     | 1-3/4" x 6"     | 1-1/2" x 1/2" | 10           | 100        | _        |
| STER-24                                                                     | 1-3/4" x 6"     | 1-1/2" x 1/2" | 10           | 100        | 100      |
| STER-20                                                                     | 1-3/4" x 6"     | 1-1/2" x 1/2" | 10           | 100        | _        |
| STER-23                                                                     | 1-3/4" x 6"     | 1-1/2" x 1/2" | 10           | 100        | 100      |
| STER-28                                                                     | 1-3/4" x 6"     | 1-1/2" x 1/2" | 10           | 100        | _        |
| STER-29                                                                     | 1-3/4" x 6"     | 1-1/2" x 1/2" | 10           | 100        | 100      |
| STER-26                                                                     | 1-5/8" x 3-3/4" | 1-1/2" x 1/2" | 6            | 100        | _        |
| STER-27                                                                     | 1-5/8" x 3-3/4" | 1-1/2" x 1/2" | 6            | 100        | 100      |
| STER-34                                                                     | 3-1/2" x 6"     | 1-1/2" x 1/2" | 20           | 100        | _        |
| STER-35                                                                     | 3-1/2" x 6"     | 1-1/2" x 1/2" | 20           | 100        | 100      |