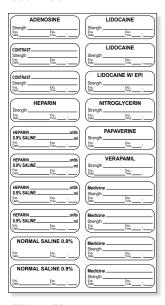

better!

# PDC Healthcare's labels <u>WILL NOT</u> deteriorate in water!



Other vendors paper labels absorb water.



<u>PDC Healthcare's</u> labels are water resistant. Ink will not bleed.

#### PDC Healthcare's labels <u>REMOVE EASIER & CLEANER</u> from metal containers



Other vendors' labels leave a hard to clean mess.



<u>PDC Healthcare's</u> labels peel off cleaner.

#### Interventional Radiology



STER-32 - (P) STER-33 (pen included) - (P)

#### General



STER-22 - (P) STER-25 (pen included) - (P)

# 

STER-21 - (P) STER-24 (pen included) - (P)



 STER-20 - (P)
 STER-28 - (P)

 STER-23
 STER-29

 (pen included) - (P)
 (pen included) - (P)

For the largest selection of stock products, visit www.pdchealthcare.com.



STER-26 - (P) STER-27 (pen included) - (P)

#### Cath Lab



STER-34 - (P) STER-35 (pen included) - (P)

### PDC Healthcare's Utility Medical Marker Products you can

identify with®

- Individually packaged
- Sterilized in a hermetically sealed pouch
- Permanent black ink that will not smudge even when submerged in water
- 25 pens per box

STER-PEN

| Stock Sterile Labels — Individually Packaged in a Hermetically Sealed Pouch |                 |               |              |            |          |
|-----------------------------------------------------------------------------|-----------------|---------------|--------------|------------|----------|
| Sterilized According to FDA standards                                       |                 |               |              |            |          |
| Product<br>Number