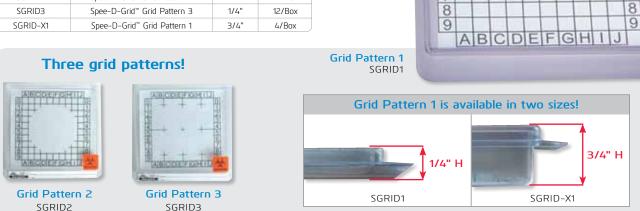

## Speed-D-Grid<sup>™</sup> enclosed biopsy transport system — 3 grid patterns and 2 sizes!

## Non-sterile Sealable Container

- A choice of 3 grid patterns
- Radiolucent grid for precise specimen orientation
- Self-contained and isolated from contact
- Easily transported between departments

| Product Number | Description                 | Depth | Qty.   |
|----------------|-----------------------------|-------|--------|
| SGRID1         | Spee-D-Grid™ Grid Pattern 1 | 1/4"  | 12/Box |
| SGRID2         | Spee–D–Grid™ Grid Pattern 2 | 1/4"  | 12/Box |
| SGRID3         | Spee-D-Grid™ Grid Pattern 3 | 1/4"  | 12/Box |
| SGRID-X1       | Spee-D-Grid™ Grid Pattern 1 | 3/4"  | 4/Box  |