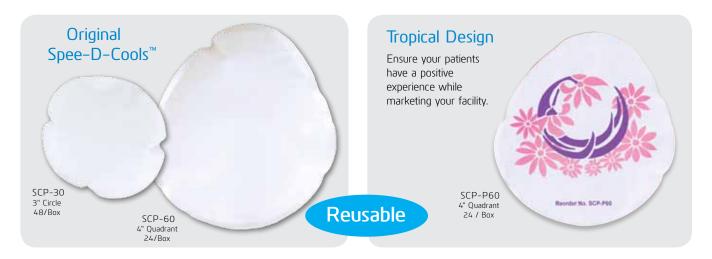

## Spee-D-Cool™ Gel Pads reduce patient discomfort before & after a biopsy

## Soft and pliable even when frozen.

- Its soft rounded edge conforms naturally to a woman's anatomy
- Provides 30 minutes of soothing cold therapy
- The soft brushed fabric surface acts as a thermal buffer to eliminate the shock of initial contact no need to protect the skin with a thick gauze pad
- Slim design allows pad to be worn under clothing without being noticed
- 3" circle includes latex-free adhesive strips for secure positioning
- Available in 2 sizes; 4" quadrant also available in tropical design and with custom imprint
- Latex-free

| Product Number | Description                  | Size        | Qty.   |
|----------------|------------------------------|-------------|--------|
| SCP-30         | Original Spee-D-Cool™        | 3" Circle   | 48/Box |
| SCP-60         | Original Spee-D-Cool™        | 4" Quadrant | 24/Box |
| SCP-P60        | Tropical Design Spee-D-Cool™ | 4" Quadrant | 24/Box |