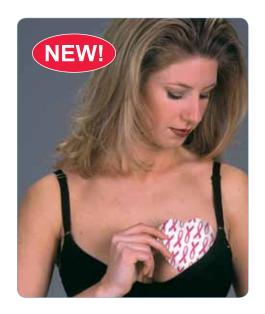

## Spee–D–Cool<sup>™</sup> Gel Pad with Removable Sleeves

Our new heart-shaped gel pads with sleeves offer a fresh cover as needed during patient recovery. Removable sleeves prolong the use of gel pads.

Spee–D–Cool<sup>TM</sup> gel pads with sleeves offer the same functionality as our original gel pads, with the added benefit of extended reusability. Gel pads can be placed within a soft brushed fabric sleeve, eliminating the shock of initial contact. Plastic gel pads can be easily cleaned with soap and water. Each gel pad comes with 2 fabric sleeves, one of each design.