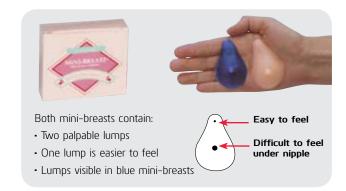

## Mini-breasts — perfect for health fairs!

- Available in two types, choose blue transparent or beige opaque
- Each mini-breast is sealed inside a zip-top bag and boxed

| Product Number | Description      | Qty.   |
|----------------|------------------|--------|
| MAM-T381       | Blue Transparent | 1 Fach |
| MAM-B381       | Beige Opaque     | 1 Each |