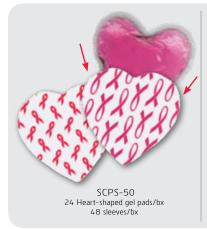

| Product Number | Description                        | Qty.                         |
|----------------|------------------------------------|------------------------------|
| SCPS-50        | Heart-shaped Gel Pads with Sleeves | 24 Gel Pads & 48 Sleeves/Box |
| SCPSLV1        | Heart-shaped Sleeves — Design 1    | 24 Sleeves/Pack              |
| SCPSLV2        | Heart-shaped Sleeves — Design 2    | 24 Sleeves/Pack              |
| SCPSLV3        | Heart-shaped Sleeves — No Print    | 24 Sleeves/Pack              |