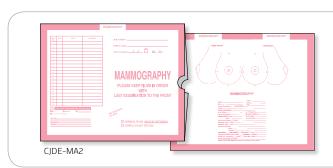

## File Pro ™ Category Insert Jackets

- · Anatomical illustrations on seam side suitable for normal/abnormal reference
- Durable 28# Kraft paper stock
- Standard size (17–1/2"W x 14–1/4"H) or downsize  $(12-1/2"W \times 10-1/2"H)$
- Most available in both open end and open top styles

| Down Size Category Insert Jackets - 12-1/2"W x 10-1/2"H |                              |                        |          |  |
|---------------------------------------------------------|------------------------------|------------------------|----------|--|
| Product                                                 | Number                       |                        |          |  |
| Open End<br>(Short Dimension)                           | Open Top<br>(Long Dimension) | Color<br>(Border/Copy) | Qty.     |  |
| _                                                       | CJDT-MA1                     | Dark Blue              | 250/Case |  |
| CJDE-MA2                                                | CJDT-MA2                     | Pink                   | ZDU/Case |  |