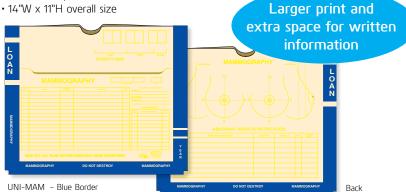

## File Pro Mammography Master Jackets

SuperPouch<sup>™</sup> report pocket

• Distinctive border and print copy on both sides

|        |          |                              | ШШ                                                                                                                                                                                                                                                                                                                                                                                                                                                                                                                                                                                                                                                                                                                                                                                                                                                                                                                                                                                                                                                                                                                                                                                                                                                                                                                                                                                                                                                                                                                                                                                                                                                                                                                                                                                                                                                                                                                                                                                                                                                                                                                             |
|--------|----------|------------------------------|--------------------------------------------------------------------------------------------------------------------------------------------------------------------------------------------------------------------------------------------------------------------------------------------------------------------------------------------------------------------------------------------------------------------------------------------------------------------------------------------------------------------------------------------------------------------------------------------------------------------------------------------------------------------------------------------------------------------------------------------------------------------------------------------------------------------------------------------------------------------------------------------------------------------------------------------------------------------------------------------------------------------------------------------------------------------------------------------------------------------------------------------------------------------------------------------------------------------------------------------------------------------------------------------------------------------------------------------------------------------------------------------------------------------------------------------------------------------------------------------------------------------------------------------------------------------------------------------------------------------------------------------------------------------------------------------------------------------------------------------------------------------------------------------------------------------------------------------------------------------------------------------------------------------------------------------------------------------------------------------------------------------------------------------------------------------------------------------------------------------------------|
| L      |          | PATIENT'S NAME               | FREE MEAL                                                                                                                                                                                                                                                                                                                                                                                                                                                                                                                                                                                                                                                                                                                                                                                                                                                                                                                                                                                                                                                                                                                                                                                                                                                                                                                                                                                                                                                                                                                                                                                                                                                                                                                                                                                                                                                                                                                                                                                                                                                                                                                      |
| A<br>N |          |                              |                                                                                                                                                                                                                                                                                                                                                                                                                                                                                                                                                                                                                                                                                                                                                                                                                                                                                                                                                                                                                                                                                                                                                                                                                                                                                                                                                                                                                                                                                                                                                                                                                                                                                                                                                                                                                                                                                                                                                                                                                                                                                                                                |
|        | MAMMOGR. | APHY L                       | T manual residence res                                                                                                                                                                                                                                                                                                                                                                                                                                                                                                                                                                                                                                                                                                                                                                                                                                                                                                                                                                                                                                                                                                                                                                                                                                                                                                                                                                                                                                                                                                                                                                                                                                                                                                                                                                                                                                                                                                                                                                                                                                                                                                         |
| Aimoo  |          |                              | TATALANA<br>STREET                                                                                                                                                                                                                                                                                                                                                                                                                                                                                                                                                                                                                                                                                                                                                                                                                                                                                                                                                                                                                                                                                                                                                                                                                                                                                                                                                                                                                                                                                                                                                                                                                                                                                                                                                                                                                                                                                                                                                                                                                                                                                                             |
| RAPHY  |          |                              | LOAN RECORD  STREET, S |
| 80 80  |          |                              |                                                                                                                                                                                                                                                                                                                                                                                                                                                                                                                                                                                                                                                                                                                                                                                                                                                                                                                                                                                                                                                                                                                                                                                                                                                                                                                                                                                                                                                                                                                                                                                                                                                                                                                                                                                                                                                                                                                                                                                                                                                                                                                                |
| 100311 |          |                              |                                                                                                                                                                                                                                                                                                                                                                                                                                                                                                                                                                                                                                                                                                                                                                                                                                                                                                                                                                                                                                                                                                                                                                                                                                                                                                                                                                                                                                                                                                                                                                                                                                                                                                                                                                                                                                                                                                                                                                                                                                                                                                                                |
| YOF    |          | WS REFORE REMOVING FROM DERI |                                                                                                                                                                                                                                                                                                                                                                                                                                                                                                                                                                                                                                                                                                                                                                                                                                                                                                                                                                                                                                                                                                                                                                                                                                                                                                                                                                                                                                                                                                                                                                                                                                                                                                                                                                                                                                                                                                                                                                                                                                                                                                                                |

| Product Number | Weight/Stock  | Border Color | Qty.     |
|----------------|---------------|--------------|----------|
| UNI-MAM        | 11 pt. Manila | Blue         | 200/5    |
| UNI-MAM-PK     | 11 pt. Manila | Pink         | 200/Case |