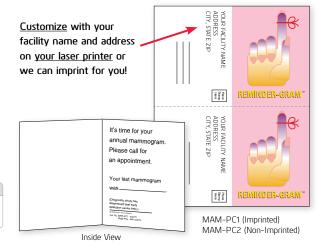

#### Mam-O-Gram™ Reminder Cards

Inform your patient where to call for her next mammography appointment. Printed on stock suitable for mailing. Compatible with most RIS, mammography information tracing or recall systems.

- Folded Size: 4-1/4" x 5-1/2"
- Printed "two-up", with two reminder cards per sheet
- FREE sealing tabs with each folding card order
- Micro-perfed for easy separation

| Product Number | Description                             | Qty.          |  |
|----------------|-----------------------------------------|---------------|--|
| MAM-PC1*       | Imprinted Mam-O-Gram Reminder Cards     | 100 Cards/Box |  |
| MAM-PC2        | Non-Imprinted Mam-O-Gram Reminder Cards |               |  |