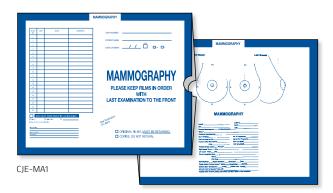

## File Pro ™ Category Insert Jackets

- · Anatomical illustrations on seam side suitable for normal/abnormal reference
- Durable 28# Kraft paper stock
- Standard size (17–1/2"W x 14–1/4"H) or downsize  $(12-1/2"W \times 10-1/2"H)$
- Most available in both open end and open top styles

| Standard Size Category Insert Jackets - 17-1/2"W x 14-1/4"H |                              |                        |           |  |  |
|-------------------------------------------------------------|------------------------------|------------------------|-----------|--|--|
| Product                                                     | Number                       |                        |           |  |  |
| Open End<br>(Short Dimension)                               | Open Top<br>(Long Dimension) | Color<br>(Border/Copy) | Qty.      |  |  |
| CJE-MA1                                                     | CJT-MA1                      | Dark Blue              | 250/Case  |  |  |
| CJE-MA2                                                     | CJT-MA2                      | Pink                   | 2201.C926 |  |  |