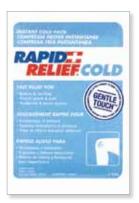

## Rapid Relief® Instant Cold Pack

Unlike other instant cold packs, Rapid Relief® Gentle Touch™ technology allows you to place the cold pack directly against the skin without the need for a wrap or towel.

- Gentle Touch™ technology direct to skin application
- · Soft and comfortable; ideal for sensitive skin
- FTP technology easy activation-simply fold in half
- Convenient and portable for use anywhere at any time
- Instantly achieves 35° F —when activated at room temperature

| Product Number | Qty.    |
|----------------|---------|
| SCP46          | 24/Case |