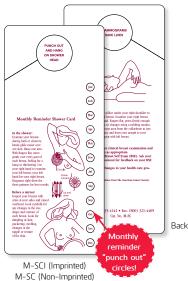

#### Shower Card Breast Exam Reminder

- Durable plastic
- Clear images with useful text
- Encourages and instructs patient's monthly self-exam
- Card size: 3-1/4" x 8"
- Custom imprint available

| Product Number | Description                            | Qty.     |
|----------------|----------------------------------------|----------|
| MAM-SCI        | Imprinted Regular Shower Cards         | 1 Each** |
| MAM-SC         | Non-Imprinted Regular Shower Cards     | 1 Each*  |
| M-SCI          | Imprinted "Punch-Out" Shower Cards     | 1 Each** |
| M-SC           | Non-Imprinted "Punch-Out" Shower Cards | 1 Each*  |

Regular Shower Cards

MAM-SCI (Imprinted)
MAM-SC (Non-Imprinted)

## With Monthly "Punch-out" Circles