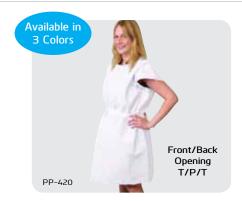

#### Exam Gowns

- Knee length coverage for hygiene, comfort and modesty
- · Choice of colors
- · Available in 3-Ply T/P/T or 2-Ply Tissue/Poly

| Product Number | Material    | Color | Size      | Qty.    |
|----------------|-------------|-------|-----------|---------|
| PP-420         | 3-Ply T/P/T | White | 30" x 42" |         |
| PP-834         | 3-Ply T/P/T | Mauve | 30" x 42" |         |
| PP-520         | 3-Ply T/P/T | Blue  | 30" x 42" | 50/Case |
| PP-525         | Tissue/Poly | White | 30" x 42" |         |
| PP-526         | Tissue/Poly | Blue  | 30" x 42" |         |