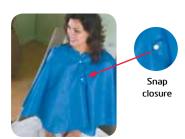

# Oversized Mammography Ponchos

Accommodates full-figured patients

| Product Number | Material  | Color | Closure      | Size      | Qty.    |
|----------------|-----------|-------|--------------|-----------|---------|
| PP-981         | Non-woven | Blue  | Snap Closure | 45" x 48" | 50/Case |