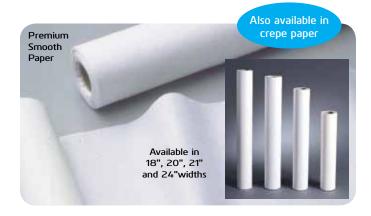

# Smooth Table Paper - White

Choice of narrow or wide rolls and long or short paper.

| Product Number | Style          | Size       | Qty.          |
|----------------|----------------|------------|---------------|
| PP-182         | Premium Smooth | 18" x 225" | 12 Rolls/Case |
| PP-183         | Premium Smooth | 18" x 260" | 12 Rolls/Case |
| PP-202         | Premium Smooth | 20" x 225" | 12 Rolls/Case |
| PP-212         | Premium Smooth | 21" x 225" | 12 Rolls/Case |
| PP-213         | Premium Smooth | 21" x 260" | 12 Rolls/Case |
| PP-S243        | Premium Smooth | 24" x 260" | 8 Rolls/Case  |