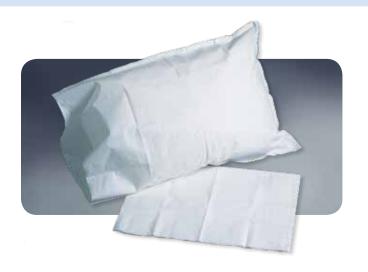

### Disposable Pillowcases

- · Control contamination and eliminate laundering
- Moisture resistant and comfortable
- Choice of fabric, and color size

| Product Number | Material Type | Color | Size      | Qty.     |
|----------------|---------------|-------|-----------|----------|
| SP-365         | Tissue/Poly   | White | 21" x 30" | 100/Case |
| SP-363         | Tissue/Poly   | Blue  | 21" x 30" | 100/Case |
| SP-355         | Fabricel*     | White | 21" x 30" | 100/Case |
| SP-353         | Fabricel*     | Blue  | 21" x 30" | 100/Case |

# **Drape Sheets**

Provide comfort and modesty with our drape sheet products.

| Product Number | Material Type | Color | Size      | Qty.     |
|----------------|---------------|-------|-----------|----------|
| SP-305         | 2-Ply Tissue  | White | 36" x 48" | 100/Case |
| SP-022**       | 2-Ply Tissue  | White | 40" x 48" | 100/Case |
| SP-302         | 2-Ply Tissue  | White | 40" x 48" | 100/Case |
| SP-310         | 3-Ply Tissue  | White | 40" x 48" | 100/Case |
| SP-311         | 3-Ply Tissue  | White | 40" x 60" | 100/Case |
| SP-309         | 3-Ply Tissue  | White | 40" x 72" | 50/Case  |
| SP-374         | T/P/T         | Blue  | 40" x 48" | 50/Case  |
| SP-375         | T/P/T         | Blue  | 40" x 60" | 50/Case  |
| SP-370         | T/P/T         | Blue  | 40" x 90" | 50/Case  |