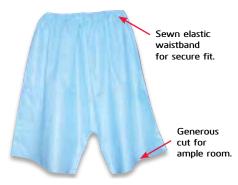

#### Disposable Exam Shorts

- Non-woven S/M/S (Spunbond/Meltblown/Spunbond)
- Repels moisture ideal for whirlpools, hydrotherapy and ice packs
- Security and modesty, even when wet
- Latex-free

| Product Number | Material Type   | Color | Size                    | Qty.     |
|----------------|-----------------|-------|-------------------------|----------|
| PP-919         | S/M/S Non-woven | Blue  | Medium (28"-34" waist)  | 100/Case |
| PP-917         | S/M/S Non-woven | Blue  | Large (32"-40" waist)   | 100/Case |
| PP-918         | S/M/S Non-woven | Blue  | X-Large (38"-48" waist) | 100/Case |
| PP-920         | S/M/S Non-woven | Blue  | Plus Size (60" waist)   | 50/Case  |