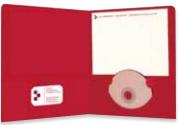

#### **Pocket Portfolios**

2-Pocket Portfolios — Safely hold documents, photos and media for easy transport and filing while keeping patient information protected and immediately accessible. 10% recycled content and 10% post-consumer material.

Available in 4 colors

- Heavyweight leatherette stock
- Slit-punched left & right pocket
- Letter size: 9-3/4"W x 11-1/2"H overall

|      | Available | Colors: |        |
|------|-----------|---------|--------|
| BL   | PK        | R       | Υ      |
| Blue | Pink      | Red     | Yellow |