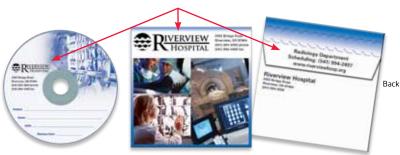

#### Add your facility information to any pre-designed CD-R and mailer.

Personalize with your logo and facility information!

Available with and without a matching mailer.

Blue Set (Mailer & CD-R) CDRMS1

Pink Set (Mailer & CD-R) CDRMS5

#### Personalized CD-R with Matching Mailer

- Choose 1 ink color for personalization
   Mailer has self-sealing closure
- CD-R is silkscreen printed for durability 100 sets per box
- CD-R is 700 MB / 80 min