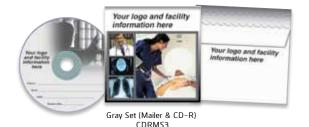

#### Add your facility information to any pre-designed CD-R and mailer.

Personalize with your logo and facility information!

Available with and without a matching mailer.

Blue Set (Mailer & CD-R) CDRMS1

Pink Set (Mailer & CD-R) CDRMS5

#### Personalized CD-R with Matching Mailer

- Choose 1 ink color for personalization
   Mailer has self-sealing closure
- CD-R is silkscreen printed for durability 100 sets per box
- CD-R is 700 MB / 80 min

- Minimum order of 5 boxes

| Product Number | Description          | Qty.  |
|----------------|----------------------|-------|
| CDRMS1         | Blue CD-R and Mailer | 100   |
| CDRMS3         | Gray CD-R and Mailer | Sets/ |
| CDRMS5         | Pink CD-R and Mailer | Box   |