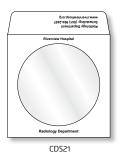

# CD/DVD Sleeve — Available With and Without Custom Imprint

- 5" x 5" sleeve with clear see-thru window
- 60# white offset stock

| Product Number | Description     | Size    | Qty.     |
|----------------|-----------------|---------|----------|
| CDS21          | 1 Sided Imprint | 5" x 5" | 250/Case |
| CDS22          | 2 Sided Imprint | 5 X 5   | 250/Case |

## 1 Sided Imprint Front side and flap only.

**2 Sided Imprint** Front side, flap and back.