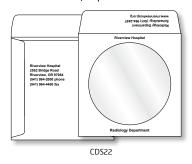

# CD/DVD Sleeve — Available With and Without Custom Imprint

- 5" x 5" sleeve with clear see-thru window
- 60# white offset stock

| Product Number | Description     | Size    | Qty.     |
|----------------|-----------------|---------|----------|
| CDS21          | 1 Sided Imprint | 5" x 5" | 250/Case |
| CDS22          | 2 Sided Imprint | 5 X 5   | 250/Case |

## 1 Sided Imprint Front side and flap only.

**2 Sided Imprint** Front side, flap and back.