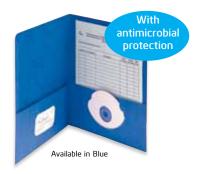

#### **Pocket Portfolios**

2-Pocket Portfolios — Safely hold documents, photos and media for easy transport and filing while keeping patient information protected and immediately accessible. 10% recycled content and 10% post-consumer material.

Product treated to resist the growth of bacteria, mold and mildew that can cause stains, odors and product deterioration.

- With antimicrobial protection
- · Heavyweight leatherette stock
- · Slit-punched left & right pocket
- Letter size: 9-3/4"W x 11-1/2"H overall

| Product Number | Description                                      | Qty.   |
|----------------|--------------------------------------------------|--------|
| ETP121BL       | 2-pocket portfolio with antimicrobial protection | 25/Box |