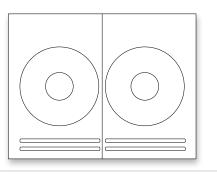

#### Blank CD/DVD Labels — Print Your Own Design!

- 2 CD/DVD labels and 4 spine labels per 8-1/2" x 11" sheet
- Compatible with Avery 5692

| Product Number | Size         | Qty.           |
|----------------|--------------|----------------|
| CDL1           | 8-1/2" x 11" | 100 Sheets/Box |

#### Custom Printed CD/DVD Labels

- Choose 1 ink color for customization
- 2 CD/DVD labels and 4 spine labels per 8-1/2" x 11" sheet

| Product Number | Size         | Qty.           |
|----------------|--------------|----------------|
| CDL2           | 8-1/2" x 11" | 100 Sheets/Box |