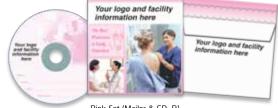

#### Add your facility information to any pre-designed CD-R and mailer.

Personalize with your logo and facility information!

Available with and without a matching mailer.

Blue Set (Mailer & CD-R) CDRMS1

Pink Set (Mailer & CD-R) CDRMS5

#### Personalized CD-R with Matching Mailer

- Choose 1 ink color for personalization
   Mailer has self-sealing closure
- CD-R is silkscreen printed for durability 100 sets per box
- CD-R is 700 MB / 80 min

- Minimum order of 5 boxes

| Product Number | Description          | Qty.  |
|----------------|----------------------|-------|
| CDRMS1         | Blue CD-R and Mailer | 100   |
| CDRMS3         | Gray CD-R and Mailer | Sets/ |
| CDRMS5         | Pink CD-R and Mailer | Box   |