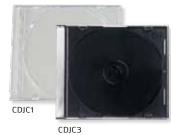

#### CD/DVD Jewel Cases

- · Slim line: 5.2 mm
- Holds a single CD/DVD
- Regular: 10 mm
- · Hard durable plastic

| Product Number | Description                             | Qty.     |
|----------------|-----------------------------------------|----------|
| CDJC1          | Slim Line: Clear Front - Clear Back     | 200/Case |
| CDJC3          | Slim Line: Clear Front - Black Back     | 50/Case  |
| CDJC2          | CDJC2 Regular: Clear Front – Black Back |          |
| CDJC4          | Regular: Clear Front – Clear Back       | 50/Case  |

#### Slim Line

Regular