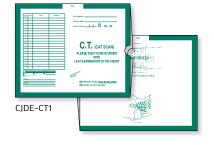

#### Downsize Category Insert Jackets

- Size: 12-1/2"W x 10-1/2"H
- Durable 28# Kraft paper stock
- Most available in both open end and open top styles
- Anatomical illustrations on seam side suitable for normal / abnormal reference (See chart below for desired category, size & style. Anatomical illustrations appear as indicated.)

| Down Size Category Insert Jackets - 12-1/2"W x 10-1/2"H |              |                                  |                                 |                        |                                       |              |                                  |                             |                        |  |  |
|---------------------------------------------------------|--------------|----------------------------------|---------------------------------|------------------------|---------------------------------------|--------------|----------------------------------|-----------------------------|------------------------|--|--|
|                                                         |              | Product Number                   |                                 |                        |                                       |              | Product Number                   |                             |                        |  |  |
| Procedure                                               | Illustration | Open End<br>(Short<br>Dimension) | Open Top<br>(Long<br>Dimension) | Color<br>(Border/Copy) | Procedure                             | Illustration | Open End<br>(Short<br>Dimension) | Open<br>(Long<br>Dimension) | Color<br>(Border/Copy) |  |  |
| Bone Densitometry                                       | No           | CJDE-B01                         | CJDT-B01                        | Yellow                 | Nuclear Med.                          | Yes          | _                                | CJDT-NU2                    | Manila                 |  |  |
| C.T. (Cat Scan)                                         | Yes          | CJDE-CT1                         | _                               | Kelly Green            | P.E.T. (Positron Emission Tomography) | Yes          | CJDE-PE1                         | _                           | Light Green            |  |  |
| Mammography                                             | Yes          | CJDE-MA1                         | CJDT-MA1                        | Dark Blue              | Plain                                 | No           | CJDE-PL1                         | CJDT-PL1                    | White                  |  |  |
| Mammography                                             | Yes          | CJDE-MA2                         | CJDT-MA2                        | Pink                   | Ultrasound                            | No           | CJDE-UL1                         | CJDT-UL1                    | Purple                 |  |  |
| Nuclear Med.                                            | Yes          | CJDE-NU1                         | CJDT-NU1                        | Red                    | Ultrasound                            | No           | CJDE-UL2                         | CJDT-UL2                    | Gray                   |  |  |