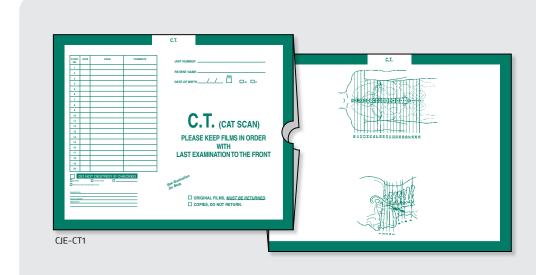

#### Huge variety of category titles and colors

- Standard size: 17-1/2"W x 14-1/4"H
- Durable 28# Kraft paper stock
- Most available in both open end and open top styles
- Anatomical illustrations on seam side suitable for normal / abnormal reference (See chart below for desired category, size & style. Anatomical illustrations appear as indicated.)

Qty. 250/Case

|                                |              |                                  | Standard S                      | Size Category Ir       | nsert Jackets - 17-1/2"W x 14-1/4"H   |              |                                  |                                 |                        |
|--------------------------------|--------------|----------------------------------|---------------------------------|------------------------|---------------------------------------|--------------|----------------------------------|---------------------------------|------------------------|
|                                |              | Product Number                   |                                 |                        |                                       |              | Product Number                   |                                 |                        |
| Procedure                      | Illustration | Open End<br>(Short<br>Dimension) | Open Top<br>(Long<br>Dimension) | Color<br>(Border/Copy) | Procedure                             | Illustration | Open End<br>(Short<br>Dimension) | Open Top<br>(Long<br>Dimension) | Color<br>(Border/Copy) |
| Abdomen                        | Yes          | CJE-AB1                          | CJT-AB1                         | Yellow\Green           | Mammography                           | Yes          | CJE-MA2                          | CJT-MA2                         | Pink                   |
| Angio                          | Yes          | CJE-AN1                          | CJT-AN1                         | Magenta                | Miscellaneous                         | No           | CJE-MI1                          | CJT-MI1                         | White                  |
| B.E. (Barium Enema)            | Yes          | CJE-BE1                          | CJT-BE1                         | Gold                   | MRI (Magnetic Resonance Imaging)      | Yes          | CJE-MR1                          | CJT-MR1                         | Rust                   |
| Bone                           | Yes          | CJE-BO1                          | CJT-BO1                         | Yellow                 | MRI (Magnetic Resonance Imaging)      | Yes          | CJE-MR2                          | CJT-MR2                         | Black                  |
| Chest                          | Yes          | CJE-CH1                          | CJT-CH1                         | Brown                  | MRI (Magnetic Resonance Imaging)      | Yes          | CJE-MR3                          | CJT-MR3                         | Turquoise              |
| Chest                          | Yes          | CJE-CH2                          | CJT-CH2                         | Briar                  | MRI (Magnetic Resonance Imaging)      | Yes          | CJE-MR4                          | CJT-MR4                         | Gray                   |
| C.T. (Cat Scan)                | Yes          | CJE-CT1                          | CJT-CT1                         | Kelly Green            | Nuclear Medicine                      | Yes          | CJE-NU1                          | CJT-NU1                         | Red                    |
| C.T. (Cat Scan)                | Yes          | CJE-CT2                          | CJT-CT2                         | Red                    | Nuclear Medicine                      | Yes          | CJE-NU2                          | CJT-NU2                         | Manila                 |
| C.T. (Cat Scan)                | Yes          | CJE-CT3                          | CJT-CT3                         | Khaki                  | P.E.T. (Positron Emission Tomography) | Yes          | _                                | CJT-PE1                         | Light Green            |
| D.S.A. (Digital Sub Angio)     | Yes          | CJE-DS1                          | CJT-DS1                         | Magenta                | Plain                                 | No           | CJE-PL1                          | CJT-PL1                         | White                  |
| Extremities                    | Yes          | CJE-EX1                          | CJT-EX1                         | Yellow                 | Special Procedures                    | No           | CJE-SP1                          | CJT-SP1                         | Olive                  |
| G.I. (Gastro Intestinal)       | Yes          | CJE-GI1                          | CJT-GI1                         | Gray                   | Spine                                 | Yes          | CJE-SE1                          | CJT-SE1                         | Black                  |
| G.U. (Ganito Urinary)          | Yes          | CJE-GU1                          | CJT-GU1                         | Dark Orange            | Spine                                 | Yes          | CJE-SE2                          | CJT-SE2                         | Green                  |
| Head and Neck                  | Yes          | CJE-HE1                          | CJT-HE1                         | Blue                   | Ultrasound                            | No           | CJE-UL1                          | CJT-UL1                         | Purple                 |
| I.V.P. (Intravenous Pyelogram) | Yes          | _                                | CJT-IV1                         | Peach                  | Ultrasound                            | No           | CJE-UL2                          | CJT-UL2                         | Gray                   |
| Mammography                    | Yes          | CJE-MA1                          | CJT-MA1                         | Dark Blue              | Ultrasound                            | No           | _                                | CJT-UL3                         | Blue\Gray              |