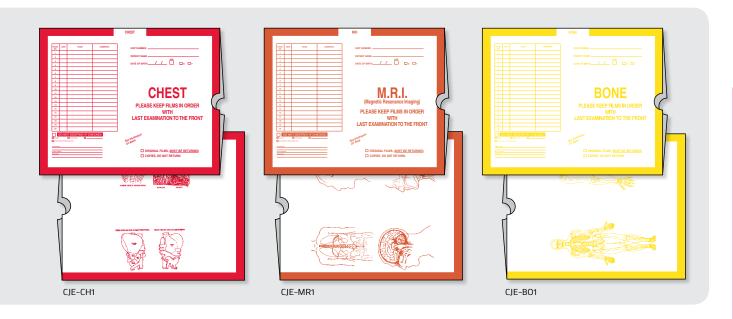

#### Huge variety of category titles and colors

- Standard size: 17-1/2"W x 14-1/4"H
- Durable 28# Kraft paper stock
- Most available in both open end and open top styles
- Anatomical illustrations on seam side suitable for normal / abnormal reference (See chart below for desired category, size & style. Anatomical illustrations appear as indicated.)

Qty. 250/Case

|                                |              |                                  | Standard S                      | Size Category Ir       | nsert Jackets - 17-1/2"W x 14-1/4"H   |              |                                  |                                 |                        |
|--------------------------------|--------------|----------------------------------|---------------------------------|------------------------|---------------------------------------|--------------|----------------------------------|---------------------------------|------------------------|
|                                |              | Product Number                   |                                 |                        |                                       |              | Product Number                   |                                 |                        |
| Procedure                      | Illustration | Open End<br>(Short<br>Dimension) | Open Top<br>(Long<br>Dimension) | Color<br>(Border/Copy) | Procedure                             | Illustration | Open End<br>(Short<br>Dimension) | Open Top<br>(Long<br>Dimension) | Color<br>(Border/Copy) |
| Abdomen                        | Yes          | CJE-AB1                          | CJT-AB1                         | Yellow\Green           | Mammography                           | Yes          | CJE-MA2                          | CJT-MA2                         | Pink                   |
| Angio                          | Yes          | CJE-AN1                          | CJT-AN1                         | Magenta                | Miscellaneous                         | No           | CJE-MI1                          | CJT-MI1                         | White                  |
| B.E. (Barium Enema)            | Yes          | CJE-BE1                          | CJT-BE1                         | Gold                   | MRI (Magnetic Resonance Imaging)      | Yes          | CJE-MR1                          | CJT-MR1                         | Rust                   |
| Bone                           | Yes          | CJE-BO1                          | CJT-BO1                         | Yellow                 | MRI (Magnetic Resonance Imaging)      | Yes          | CJE-MR2                          | CJT-MR2                         | Black                  |
| Chest                          | Yes          | CJE-CH1                          | CJT-CH1                         | Brown                  | MRI (Magnetic Resonance Imaging)      | Yes          | CJE-MR3                          | CJT-MR3                         | Turquoise              |
| Chest                          | Yes          | CJE-CH2                          | CJT-CH2                         | Briar                  | MRI (Magnetic Resonance Imaging)      | Yes          | CJE-MR4                          | CJT-MR4                         | Gray                   |
| C.T. (Cat Scan)                | Yes          | CJE-CT1                          | CJT-CT1                         | Kelly Green            | Nuclear Medicine                      | Yes          | CJE-NU1                          | CJT-NU1                         | Red                    |
| C.T. (Cat Scan)                | Yes          | CJE-CT2                          | CJT-CT2                         | Red                    | Nuclear Medicine                      | Yes          | CJE-NU2                          | CJT-NU2                         | Manila                 |
| C.T. (Cat Scan)                | Yes          | CJE-CT3                          | CJT-CT3                         | Khaki                  | P.E.T. (Positron Emission Tomography) | Yes          | _                                | CJT-PE1                         | Light Green            |
| D.S.A. (Digital Sub Angio)     | Yes          | CJE-DS1                          | CJT-DS1                         | Magenta                | Plain                                 | No           | CJE-PL1                          | CJT-PL1                         | White                  |
| Extremities                    | Yes          | CJE-EX1                          | CJT-EX1                         | Yellow                 | Special Procedures                    | No           | CJE-SP1                          | CJT-SP1                         | Olive                  |
| G.I. (Gastro Intestinal)       | Yes          | CJE-GI1                          | CJT-GI1                         | Gray                   | Spine                                 | Yes          | CJE-SE1                          | CJT-SE1                         | Black                  |
| G.U. (Ganito Urinary)          | Yes          | CJE-GU1                          | CJT-GU1                         | Dark Orange            | Spine                                 | Yes          | CJE-SE2                          | CJT-SE2                         | Green                  |
| Head and Neck                  | Yes          | CJE-HE1                          | CJT-HE1                         | Blue                   | Ultrasound                            | No           | CJE-UL1                          | CJT-UL1                         | Purple                 |
| I.V.P. (Intravenous Pyelogram) | Yes          | _                                | CJT-IV1                         | Peach                  | Ultrasound                            | No           | CJE-UL2                          | CJT-UL2                         | Gray                   |
| Mammography                    | Yes          | CJE-MA1                          | CJT-MA1                         | Dark Blue              | Ultrasound                            | No           | _                                | CJT-UL3                         | Blue\Gray              |