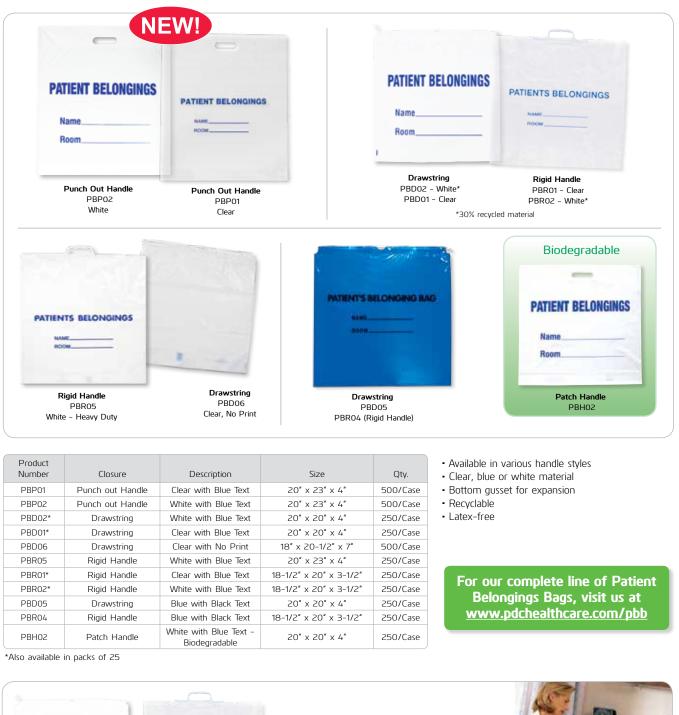

# ADMISSIONS PATIENT BELONGINGS BAGS

#### General Patient Belongings Bags

Vour Hospital Name

Vour Logo

Name

Room **Drawstring**Rigid Handle

Storo bag minimum order.

## Specific Patient Belongings Bags

| Product Number | Closure      | Description                 | Size                   | Qty.     | Available in drawstring or rigid handle     Bottom gusset for expansion |
|----------------|--------------|-----------------------------|------------------------|----------|-------------------------------------------------------------------------|
| PBD03          | Drawstring   | White with Stork Design     | 18" x 20-1/2" x 7"     | 500/Case |                                                                         |
| PBR03          | Rigid Handle | White with Sunflower Design | 18-1/2" x 20" x 3-1/2" | 250/Case | Recyclable     Latex-free                                               |
| PBD04          | Drawstring   | White with Baby Bear Design | 20-1/2" x 18" x 5-3/4" | 500/Case |                                                                         |