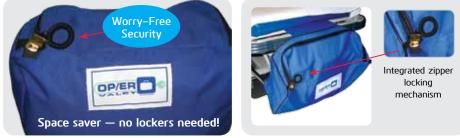

### OP/ER Valet<sup>™</sup>

OP/ER Valet<sup>™</sup> offers huge savings by eliminating the need for costly lockers that consume valuable space.

- Single use sanitary liner promotes infection control
- Pouch has integrated zipper locking mechanism
- Tamper-evident liner holds up to 15 pounds
- Liner can easily be labeled with patient's ID
- · Heavy-duty construction ensures a long life