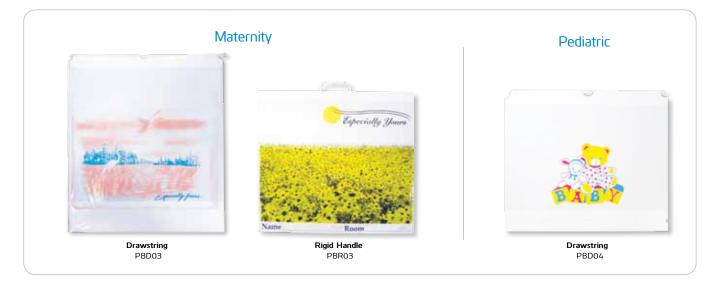

## Specific Patient Belongings Bags

| Product Number | Closure      | Description                 | Size                   | Qty.     | Available in drawstring or rigid handle     Bottom gusset for expansion |
|----------------|--------------|-----------------------------|------------------------|----------|-------------------------------------------------------------------------|
| PBD03          | Drawstring   | White with Stork Design     | 18" x 20-1/2" x 7"     | 500/Case |                                                                         |
| PBR03          | Rigid Handle | White with Sunflower Design | 18-1/2" x 20" x 3-1/2" | 250/Case | Recyclable     Latex-free                                               |
| PBD04          | Drawstring   | White with Baby Bear Design | 20-1/2" x 18" x 5-3/4" | 500/Case |                                                                         |