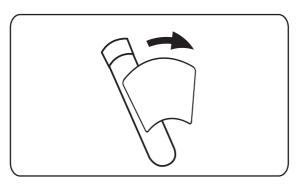

Size band around patient's wrist and close plastic snap, cut off any excess band.

Remove specimen tube label from sheet. Then, attach label to draw tube.

Use the remaining labels for crossmatching and charting purposes.