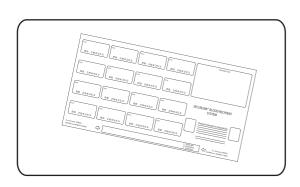

## <u>SECURLINK</u>

Blood Recipient System Instructions

Fill out information on insert card, specimen tube label and corresponding labels.

Remove insert card from the bottom of label sheet and insert into wristband.