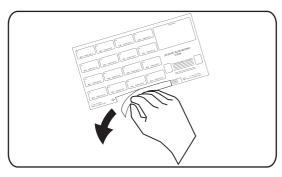

## <u>SECURLINK</u>

Blood Recipient System Instructions

Fill out information on insert card, specimen tube label and corresponding labels.

Remove insert card from the bottom of label sheet and insert into wristband.

Size band around patient's wrist and close plastic snap, cut off any excess band.

Remove specimen tube label from sheet. Then, attach label to draw tube.

Use the remaining labels for crossmatching and charting purposes.