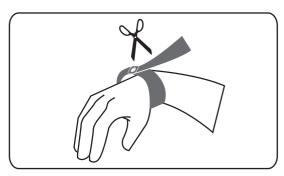

Size band around patient's wrist and close plastic snap, cut off any excess band.

Remove specimen tube label from sheet. Then, attach label to draw tube.

Use the remaining labels for crossmatching and charting purposes.