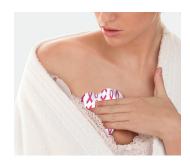

### Soft and pliable even when frozen

- Its soft rounded edge conforms naturally to a woman's anatomy
- Provides 30 minutes of soothing cold therapy
- The soft brushed fabric surface acts as a thermal buffer to eliminate the shock of initial contact no need to protect the skin with a thick gauze pad
- Slim design allows pad to be worn under clothing without being noticed
- 3" circle includes latex-free adhesive strips for secure positioning
- $\bullet$  Available in 2 sizes; 4" quadrant also available in tropical design and with custom imprint
- Latex-free