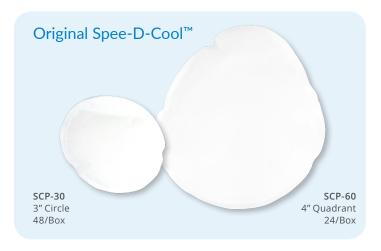

# **Spee-D-Cool**™ Gel Pads

### Soft and pliable even when frozen

- Its soft rounded edge conforms naturally to a woman's anatomy
- Provides 30 minutes of soothing cold therapy
- The soft brushed fabric surface acts as a thermal buffer to eliminate the shock of initial contact no need to protect the skin with a thick gauze pad
- Slim design allows pad to be worn under clothing without being noticed
- 3" circle includes latex-free adhesive strips for secure positioning
- $\bullet$  Available in 2 sizes; 4" quadrant also available in tropical design and with custom imprint
- Latex-free