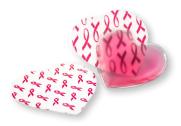

## Gel Pads with Removable Sleeves

Our heart-shaped gel pads with sleeves offer a fresh cover as needed during patient recovery. Removable sleeves prolong the use of gel pads. Spee-D-Cool<sup>TM</sup> gel pads with sleeves offer the same functionality as the original gel pads, with the added benefit of extended reusability.

Gel pads can be placed within a soft brushed fabric sleeve, eliminating the shock of initial contact. Plastic gel pads can be easily cleaned with soap and water. Each gel pad comes with 2 fabric sleeves, one of each design.

SCPS-50 24 Heart-shaped gel pads/Box 48 sleeves/Box

SCPSLV1
Heart-shaped sleeve
ribbon design #1
24 sleeves/Pack

SCPSLV2 Heart-shaped sleeve ribbon design #2 24 sleeves/Pack

Get Free Samples! Contact Us Today 800.435.4242