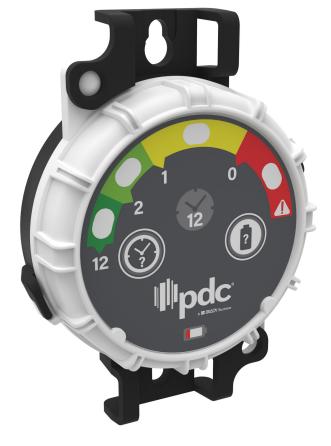

## **Timed Alerts When and Where You Need Them** PDC Alert Timer

We rely on alerts and reminders to ensure the most important work gets done on time. Relying on pen and paper or static information can lead to failures in work process, safety or reliability, but constant buzzing, flashing and ringing can be too distracting from the work that is top of mind. **The PDC Alert Timer offers a visual cue that reminds your team when a process or step is coming due.** The blinks and severity of color become more distinct the closer you get to end of the timing increment so you can focus on the most meaningful work.

It's all in the blinking LED lights that change color to indicate how much time remains before action is required. After completion, the timer can be easily reset for the next reminder or alert. With this timer you also get:

- Impactful, colorful, and meaningful reminders that relieve indifference and unnecessary distractions
- Varied timing options for job or process-specific time reminders in 12 hr, 72 hr, 96 hr and 7 day increments
- **Performance in harsh conditions** IP65 rated for withstanding water, dust and extreme temperatures with millisecond accuracy