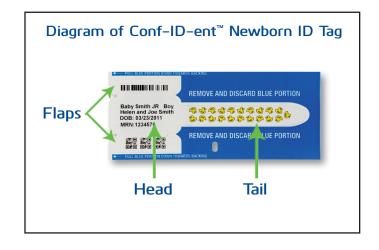

## Conf-ID-ent<sup>™</sup> Newborn ID Tag Instructions

Pull blue portion of carrier down toward backing to remove infant tag.

Flip tag over and remove liner on backside to expose the adhesive.

Thread tail of tag under infant's existing wristband/ankleband.