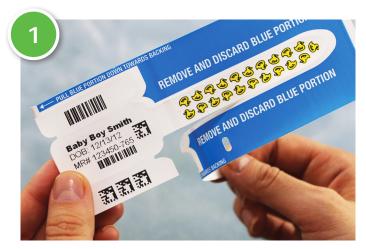

## Conf-ID-ent<sup>™</sup> Newborn ID Tag Instructions

Pull blue portion of carrier down toward backing to remove infant tag.

Flip tag over and remove liner on backside to expose the adhesive.

Thread tail of tag under infant's existing wristband/ankleband.