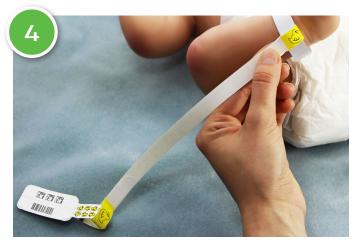

## TenderCare® Infant Tether Instructions

Thread tether through loop of assembled ID tag and remove liner to expose adhesive.

Fold over end of tether and apply adhesive to tether's backside.

Thread opposite end of tether under infant's wristband/ ankleband and remove liner on backside of tether to expose adhesive.

Fold over end of tether and apply adhesive to tether's backside.