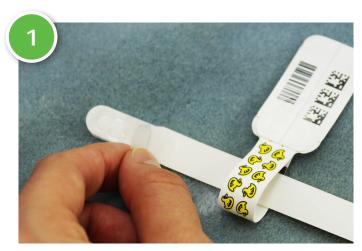

## Conf-ID-ent<sup>™</sup> Newborn ID Tag Instructions

Pull blue portion of carrier down toward backing to remove infant tag.

Flip tag over and remove liner on backside to expose the adhesive.

Thread tail of tag under infant's existing wristband/ankleband.