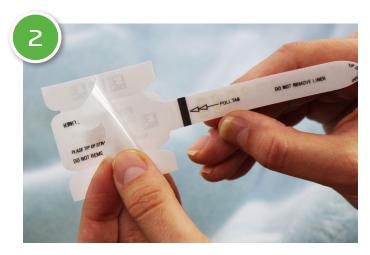

## Conf-ID-ent<sup>™</sup> Newborn ID Tag Instructions

Pull blue portion of carrier down toward backing to remove infant tag.

Flip tag over and remove liner on backside to expose the adhesive.

Thread tail of tag under infant's existing wristband/ankleband.

Fold over tail toward head of tag and adhere tip at the prompt.

Fold over flaps on head of tag and adhere to tail of tag.

See reverse side of sheet for TenderCare® Infant Tether Instructions