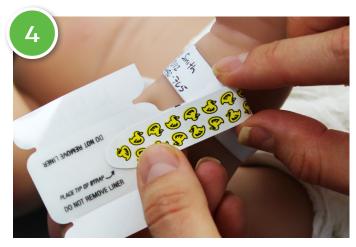

Fold over tail toward head of tag and adhere tip at the prompt.

Fold over flaps on head of tag and adhere to tail of tag.

See reverse side of sheet for TenderCare® Infant Tether Instructions