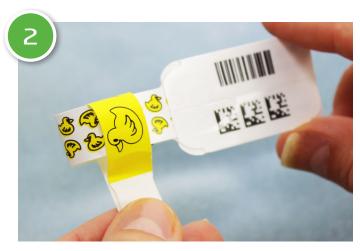

## Conf-ID-ent<sup>™</sup> Newborn ID Tag Instructions

Pull blue portion of carrier down toward backing to remove infant tag.

Flip tag over and remove liner on backside to expose the adhesive.

Thread tail of tag under infant's existing wristband/ankleband.