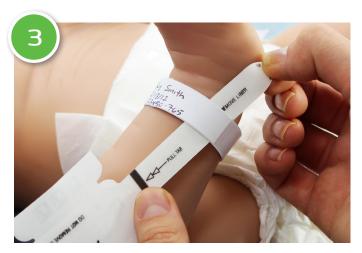

## Conf-ID-ent<sup>™</sup> Newborn ID Tag Instructions

Pull blue portion of carrier down toward backing to remove infant tag.

Flip tag over and remove liner on backside to expose the adhesive.

Thread tail of tag under infant's existing wristband/ankleband.

Fold over tail toward head of tag and adhere tip at the prompt.

Fold over flaps on head of tag and adhere to tail of tag.

See reverse side of sheet for TenderCare® Infant Tether Instructions