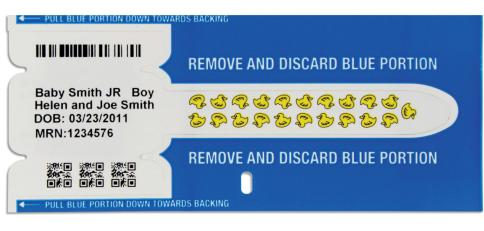

## Conf–ID–ent<sup>™</sup> Newborn Identification Tags

Achieve positive identification for newborn patients using Conf–ID–ent<sup>™</sup> Newborn Identification Tags, specially designed for on-demand printing with a direct thermal printer. The unique, double–sided design and adhesive–free strap provide a flat bar code surface for easy access and scanning without disturbing the patient. The tags are made from soft material with rounded corners so they are gentle on your most sensitive patient's skin. They can be attached to any wristband, making them the most versatile bar code solution for your newborns.

- Double-sided tag with strap allows scanning in any position, without disturbing the patient
- Easy-to-use and attaches to any wristband
- Durable, lightweight and comfortable design
- Latex-free and phthalate-free
- Supports text, bar codes, and photos
- Compatible with most direct thermal printers

Patient ID and bar code on both sides for easy access & scanning.

| SMITH, BABY GIRL<br>DOB: 02/19/10 15:25 |  |
|-----------------------------------------|--|
| DR: W. FRIENDLY MD                      |  |
| K                                       |  |