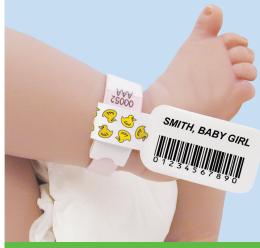

## Conf–ID–ent<sup>™</sup> Newborn Identification Tags

Achieve positive identification for newborn patients using Conf–ID–ent<sup>™</sup> Newborn Identification Tags, specially designed for on-demand printing with a direct thermal printer. The unique, double–sided design and adhesive–free strap provide a flat bar code surface for easy access and scanning without disturbing the patient. The tags are made from soft material with rounded corners so they are gentle on your most sensitive patient's skin. They can be attached to any wristband, making them the most versatile bar code solution for your newborns.

- Double-sided tag with strap allows scanning in any position, without disturbing the patient
- Easy-to-use and attaches to any wristband
- Durable, lightweight and comfortable design
- Latex-free and phthalate-free
- Supports text, bar codes, and photos
- Compatible with most direct thermal printers

Patient ID and bar code on both sides for easy access & scanning.

| SMITH, BABY GIRL<br>DOB: 02/19/10 15:25 |  |
|-----------------------------------------|--|
| DR: W. FRIENDLY MD                      |  |
| K                                       |  |