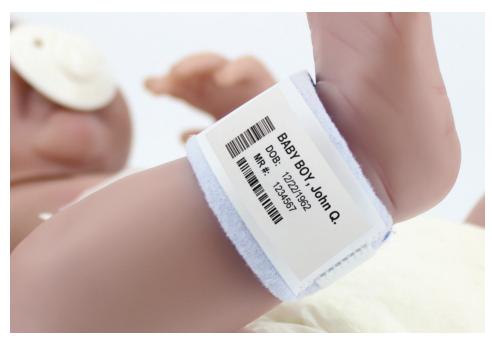

## **Precision® Neonatal Wristbands**

PDC Healthcare introduces the new Precision® Neonatal Wristband to help meet the special needs of patients in the Labor & Delivery and NICU Departments. Available in two sizes, this moveable ID band offers newborns and premies the highest quality, convenience, and comfort.

## Neonatal Wristband features include:

- Constructed of soft, comfortable foam
- Secures with a VELCRO® closure
- No cutting necessary
- Easily repositioned on wrist or ankle to accommodate IV site changes
- Ensures ID band is present on limb instead of taped to incubator, guaranteeing positive patient identification
- Blank ID panel accepts handwritten information or label (max. label size 1" x 2 5/8")
- Plastic coated labels are recommended to resist the elements and preserve the integrity of the print and bar code
- Recommended PDC labels:9132-00-PDR, 9140-00-PDM8 9145-00-PDM