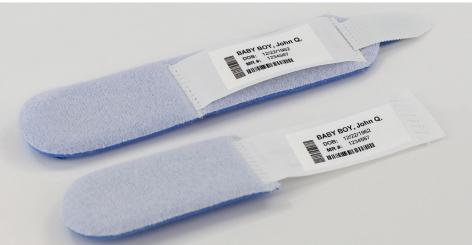

## Neonatal Wristband features include:

- Constructed of soft, comfortable foam
- Secures with a VELCRO® closure
- No cutting necessary
- Easily repositioned on wrist or ankle to accommodate IV site changes
- Ensures ID band is present on limb instead of taped to incubator, guaranteeing positive patient identification
- Blank ID panel accepts handwritten information or label (max. label size 1" x 2 5/8")
- Plastic coated labels are recommended to resist the elements and preserve the integrity of the print and bar code
- Recommended PDC labels:9132-00-PDR, 9140-00-PDM8 9145-00-PDM

| Part Number | Style   | Information Area | Qty./Case        |
|-------------|---------|------------------|------------------|
| 524-11-PDD  | Newborn | 2 5/8"L x 1"H    | 12 bands per box |
| 534-11-PDD  | Premie  | 2 5/8"L x 1"H    | 12 bands per box |